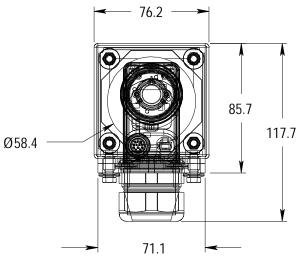

Sealing washers included Use Button Head screws

Material: Body-type 304 stainless Base-hard coat anodized 6061 Al Gaskets-EPDM

Tols: .000 = +/-0.005" .00 = +/-0.010" except where noted

| 1. | .1 | Move mounting holes | 2009/12/08 | ccm  |                                                                                                              | Name | Date       | Title                          |       |
|----|----|---------------------|------------|------|--------------------------------------------------------------------------------------------------------------|------|------------|--------------------------------|-------|
|    |    |                     |            |      | Created By                                                                                                   | ccm  | 2008/01/20 | 20D Al Assay Disas (Chashan S  | ١٥٥١  |
|    |    |                     |            |      | Checked By                                                                                                   |      |            | 30D-AL Assy Dims (Checker 200) |       |
|    |    |                     |            |      | Scale                                                                                                        |      | •          |                                |       |
|    |    |                     |            |      | Allison Park Group. Inc.<br>4091 Route 8. Suite 300<br>Allison Park. PA 15101 USA<br>Phone +1 (412) 487—8211 |      |            | Drawing Number                 | Issue |
|    |    |                     |            |      |                                                                                                              |      |            |                                |       |
|    |    |                     |            |      |                                                                                                              |      | -8211      | 30D-AL 1.0                     |       |
| No |    | Change              | Date       | Init | Fax +1 (412) 486—3157<br>www.apgvision.com                                                                   |      |            |                                |       |