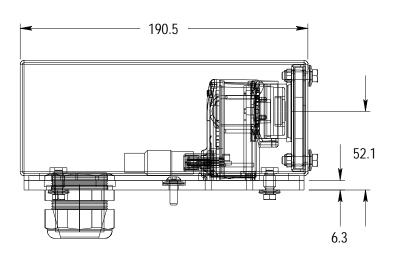

Sealing washers included Use Button Head screws

Material: Body-type 304 stainless Base-hard coat anodized 6061 Al Gaskets-EPDM

Tols: .000 = +/-0.005" .00 = +/-0.010" except where noted

| 1. | .1 | Move mounting holes | 2009/12/08 | ccm  |                                                                                                              | Name | Date       | Title                          |       |
|----|----|---------------------|------------|------|--------------------------------------------------------------------------------------------------------------|------|------------|--------------------------------|-------|
|    |    |                     |            |      | Created By                                                                                                   | ccm  | 2008/01/20 | 20D Al Assay Disas (Chashan S  | ١٥٥١  |
|    |    |                     |            |      | Checked By                                                                                                   |      |            | 30D-AL Assy Dims (Checker 200) |       |
|    |    |                     |            |      | Scale                                                                                                        |      | •          |                                |       |
|    |    |                     |            |      | Allison Park Group. Inc.<br>4091 Route 8. Suite 300<br>Allison Park. PA 15101 USA<br>Phone +1 (412) 487—8211 |      |            | Drawing Number                 | Issue |
|    |    |                     |            |      |                                                                                                              |      |            |                                |       |
|    |    |                     |            |      |                                                                                                              |      | -8211      | 30D-AL 1.0                     |       |
| No |    | Change              | Date       | Init | Fax +1 (412) 486—3157<br>www.apgvision.com                                                                   |      |            |                                |       |