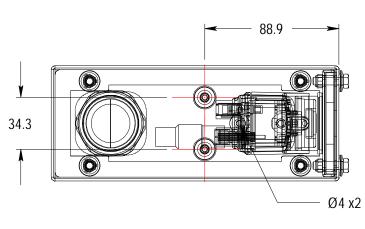

Sealing washers included Use Button Head screws

Material: Body-type 304 stainless Base-hard coat anodized 6061 Al Gaskets-EPDM

Tols: .000 = +/-0.005" .00 = +/-0.010" except where noted

| 1. | .1 | Move mounting holes | 2009/12/08 | ccm  |                                                                                                              | Name | Date       | Title                          |       |
|----|----|---------------------|------------|------|--------------------------------------------------------------------------------------------------------------|------|------------|--------------------------------|-------|
|    |    |                     |            |      | Created By                                                                                                   | ccm  | 2008/01/20 | 20D Al Assay Disas (Chashan S  | ١٥٥١  |
|    |    |                     |            |      | Checked By                                                                                                   |      |            | 30D-AL Assy Dims (Checker 200) |       |
|    |    |                     |            |      | Scale                                                                                                        |      | •          |                                |       |
|    |    |                     |            |      | Allison Park Group. Inc.<br>4091 Route 8. Suite 300<br>Allison Park. PA 15101 USA<br>Phone +1 (412) 487—8211 |      |            | Drawing Number                 | Issue |
|    |    |                     |            |      |                                                                                                              |      |            |                                |       |
|    |    |                     |            |      |                                                                                                              |      | -8211      | 30D-AL 1.0                     |       |
| No |    | Change              | Date       | Init | Fax +1 (412) 486—3157<br>www.apgvision.com                                                                   |      |            |                                |       |