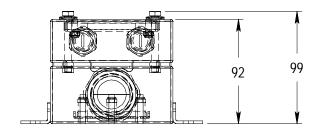

100% 316 stainless steel construction Glass or poly viewport window Designed for FDA food applications Drillable cord grip w/29mm dia opening 76mm height for camera/lens Air cooling/Air curtain options (kit)