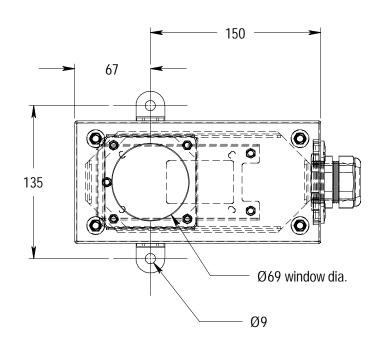

100% 316 stainless steel construction Glass or poly viewport window Designed for FDA food applications Drillable cord grip w/29mm dia opening 76mm height for camera/lens Air cooling/Air curtain options (kit)