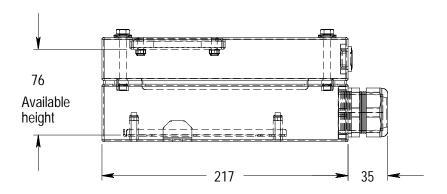

100% 316 stainless steel construction Glass or poly viewport window Designed for FDA food applications Drillable cord grip w/29mm dia opening 76mm height for camera/lens Air cooling/Air curtain options (kit)