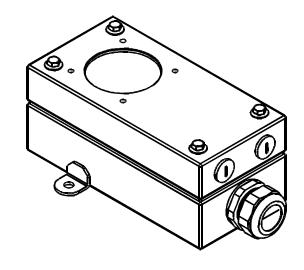

100% 316 stainless steel construction Glass or poly viewport window Designed for FDA food applications Drillable cord grip w/29mm dia opening 76mm height for camera/lens Air cooling/Air curtain options (kit)