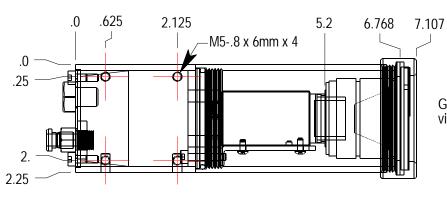

Rear plate can be changed to accomodate different cabling /cooling requirements

Longer barrels can be supplied to accommodate longer lenses

Glass or polycarbonate viewport window

Rear plate includes Hirose bulkhead connector & 2 air fittings

Shown with Omron F160 camera and Computar 50mm lens

Material: Aluminum construction

|                                                                                            |        |      |      |                                                       | Name        | Date           | Title           |
|--------------------------------------------------------------------------------------------|--------|------|------|-------------------------------------------------------|-------------|----------------|-----------------|
|                                                                                            |        |      |      | Created By                                            | ccm         | 2006/07/18     |                 |
|                                                                                            |        |      |      | Checked By                                            |             |                | 22C-AA Assembly |
|                                                                                            |        |      |      | Scale                                                 | ;           |                |                 |
|                                                                                            |        |      |      |                                                       | Park Group. | Drawing Number |                 |
| No                                                                                         | Change | Date | Init | 4091 Route 8. Suite 300<br>Allison Park, PA 15101 USA |             |                |                 |
| This material is the property of APG and must be returned to APG immediately upon request. |        |      |      | Phone +1 (412) 487-8211                               |             | 220-44         |                 |