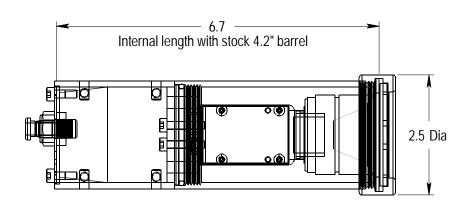

Rear plate can be changed to accomodate different cabling /cooling requirements

Longer barrels can be supplied to accommodate longer lenses

Glass or polycarbonate viewport window

Rear plate includes Hirose bulkhead connector & 2 air fittings

Shown with Omron F160 camera and Computar 50mm lens

Material: Aluminum construction

|                                                                                            |        |      |      |                                                       | Name        | Date           | Title           |
|--------------------------------------------------------------------------------------------|--------|------|------|-------------------------------------------------------|-------------|----------------|-----------------|
|                                                                                            |        |      |      | Created By                                            | ccm         | 2006/07/18     |                 |
|                                                                                            |        |      |      | Checked By                                            |             |                | 22C-AA Assembly |
|                                                                                            |        |      |      | Scale                                                 | ;           |                |                 |
|                                                                                            |        |      |      |                                                       | Park Group. | Drawing Number |                 |
| No                                                                                         | Change | Date | Init | 4091 Route 8. Suite 300<br>Allison Park, PA 15101 USA |             |                |                 |
| This material is the property of APG and must be returned to APG immediately upon request. |        |      |      | Phone +1 (412) 487-8211                               |             | 220-44         |                 |