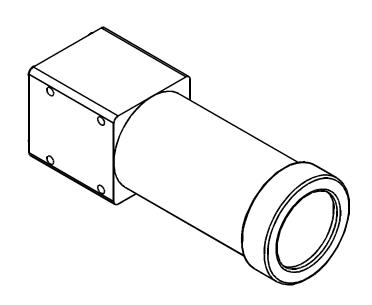

Shown with Omron F160 camera and Computar 50mm lens

Material: Aluminum construction

|                                                                                            |        |      |      |                                                       | Name        | Date           | Title           |
|--------------------------------------------------------------------------------------------|--------|------|------|-------------------------------------------------------|-------------|----------------|-----------------|
|                                                                                            |        |      |      | Created By                                            | ccm         | 2006/07/18     |                 |
|                                                                                            |        |      |      | Checked By                                            |             |                | 22C-AA Assembly |
|                                                                                            |        |      |      | Scale                                                 | ;           |                |                 |
|                                                                                            |        |      |      |                                                       | Park Group. | Drawing Number |                 |
| No                                                                                         | Change | Date | Init | 4091 Route 8. Suite 300<br>Allison Park, PA 15101 USA |             |                |                 |
| This material is the property of APG and must be returned to APG immediately upon request. |        |      |      | Phone +1 (412) 487-8211                               |             | 220-44         |                 |