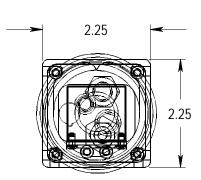

Rear plate can be changed to accomodate different cabling /cooling requirements

Longer barrels can be supplied to accommodate longer lenses

Glass or polycarbonate viewport window

Rear plate includes Hirose bulkhead connector & 2 air fittings

Shown with Omron F160 camera and Computar 50mm lens

Material: Aluminum construction

|                                                                                            |        |      |      |                                                       | Name        | Date           | Title           |
|--------------------------------------------------------------------------------------------|--------|------|------|-------------------------------------------------------|-------------|----------------|-----------------|
|                                                                                            |        |      |      | Created By                                            | ccm         | 2006/07/18     |                 |
|                                                                                            |        |      |      | Checked By                                            |             |                | 22C-AA Assembly |
|                                                                                            |        |      |      | Scale                                                 | ;           |                |                 |
|                                                                                            |        |      |      |                                                       | Park Group. | Drawing Number |                 |
| No                                                                                         | Change | Date | Init | 4091 Route 8. Suite 300<br>Allison Park, PA 15101 USA |             |                |                 |
| This material is the property of APG and must be returned to APG immediately upon request. |        |      |      | Phone +1 (412) 487-8211                               |             | 220-44         |                 |