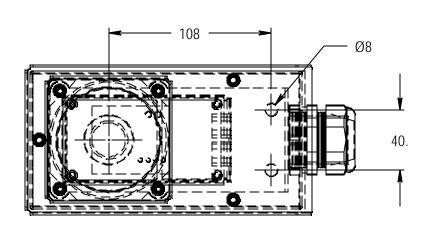

Mounting Hole spacing

84 89 94 53 Name Date Title

45mm lens length available in standard enclosure. Extender kits available to allow longer lenses.

Tols: .000 = +/-0.005" .00 = +/-0.010" except where noted