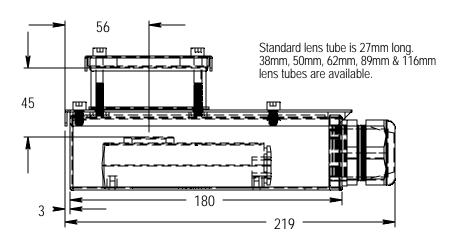

Mounting Hole spacing

84 89 94 53 Name Date Title

45mm lens length available in standard enclosure. Extender kits available to allow longer lenses.

Tols: .000 = +/-0.005" .00 = +/-0.010" except where noted