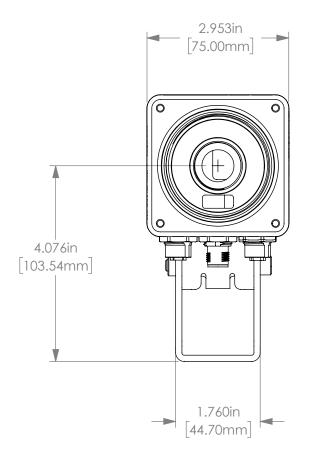

PTU-BU (Matrox Iris GTR)

MATERIAL:
304 STAINLESS STEEL
PROX. WEIGHT
0.616

INSH:
DRAWN BY:
OLSON
DATE:
NTS
B
REF. NUMBER:
DATE:
BATT MINGER:
DEVICE:
DEVICE:
DATE:

DRAWN BY:
OLSON
3/7/2019
SCALE:
NTS
B
REF. NUMBER:
DATE:
PART NUMBER:
PART NUMBER:
PART NUMBER:
PART NUMBER:
PART NUMBER:
APPROVED BY:
DATE:
APPROVED BY:
APPROVED BY: