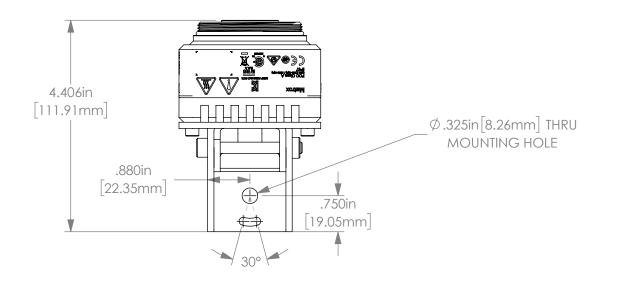

PTU-BU (Matrox Iris GTR)

MATERIAL:
304 STAINLESS STEEL
PROX. WEIGHT
0.616

INSH:
DRAWN BY:
OLSON
DATE:
NTS
B
REF. NUMBER:
DATE:
BATT MINGER:
DEVICE:
DEVICE:
DATE:

DRAWN BY:
OLSON
3/7/2019
SCALE:
NTS
B
REF. NUMBER:
DATE:
PART NUMBER:
PART NUMBER:
PART NUMBER:
PART NUMBER:
PART NUMBER:
APPROVED BY:
DATE:
APPROVED BY:
APPROVED BY: