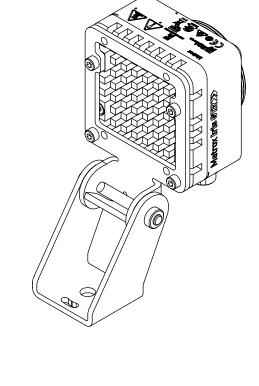

PTU-BU (Matrox Iris GTR)

MATERIAL:
304 STAINLESS STEEL
PROX. WEIGHT
0.616

INSH:
DRAWN BY:
OLSON
DATE:
NTS
B
REF. NUMBER:
DATE:
BATT MINGER:
DEVICE:
DEVICE:
DATE:

DRAWN BY:
OLSON
3/7/2019
SCALE:
NTS
B
REF. NUMBER:
DATE:
PART NUMBER:
PART NUMBER:
PART NUMBER:
PART NUMBER:
PART NUMBER:
APPROVED BY:
DATE:
APPROVED BY:
APPROVED BY: