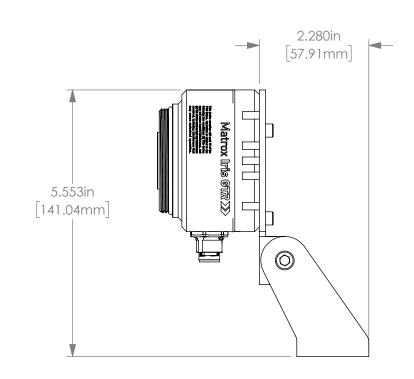

PTU-BU (Matrox Iris GTR)

MATERIAL:
304 STAINLESS STEEL
PROX. WEIGHT
0.616

INSH:
DRAWN BY:
OLSON
DATE:
NTS
B
REF. NUMBER:
DATE:
BATT MINGER:
DEVICE:
DEVICE:
DATE:

DRAWN BY:
OLSON
3/7/2019
SCALE:
NTS
B
REF. NUMBER:
DATE:
PART NUMBER:
PART NUMBER:
PART NUMBER:
PART NUMBER:
PART NUMBER:
APPROVED BY:
DATE:
APPROVED BY:
APPROVED BY: