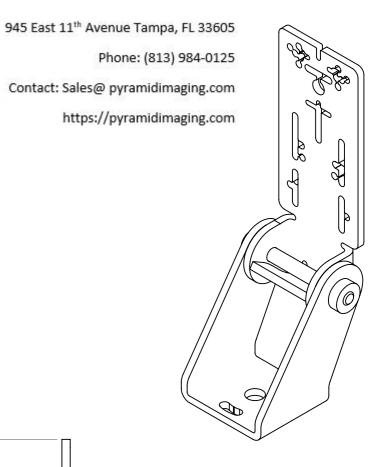

Saved on Wednesday, December 16, 2015 4:58:27 PM

2.000in [50.81mm]

| . (APG)                                                                                                                                                                   | DO NOT SCALE DRAWING | REVISION                   |    |
|---------------------------------------------------------------------------------------------------------------------------------------------------------------------------|----------------------|----------------------------|----|
| USA This document is the property of APG and is cons<br>The information in this document is the property of<br>reproduced, or distributed in whole or in part with<br>APG |                      | f APG and may not be used, |    |
| 11<br>57                                                                                                                                                                  | TITLE:<br>PTU-BQ     |                            |    |
| EEL                                                                                                                                                                       | DWG NO. PTU-BG       | 2                          | A3 |
|                                                                                                                                                                           | SCALE:1:2 SHEET      | -                          |    |