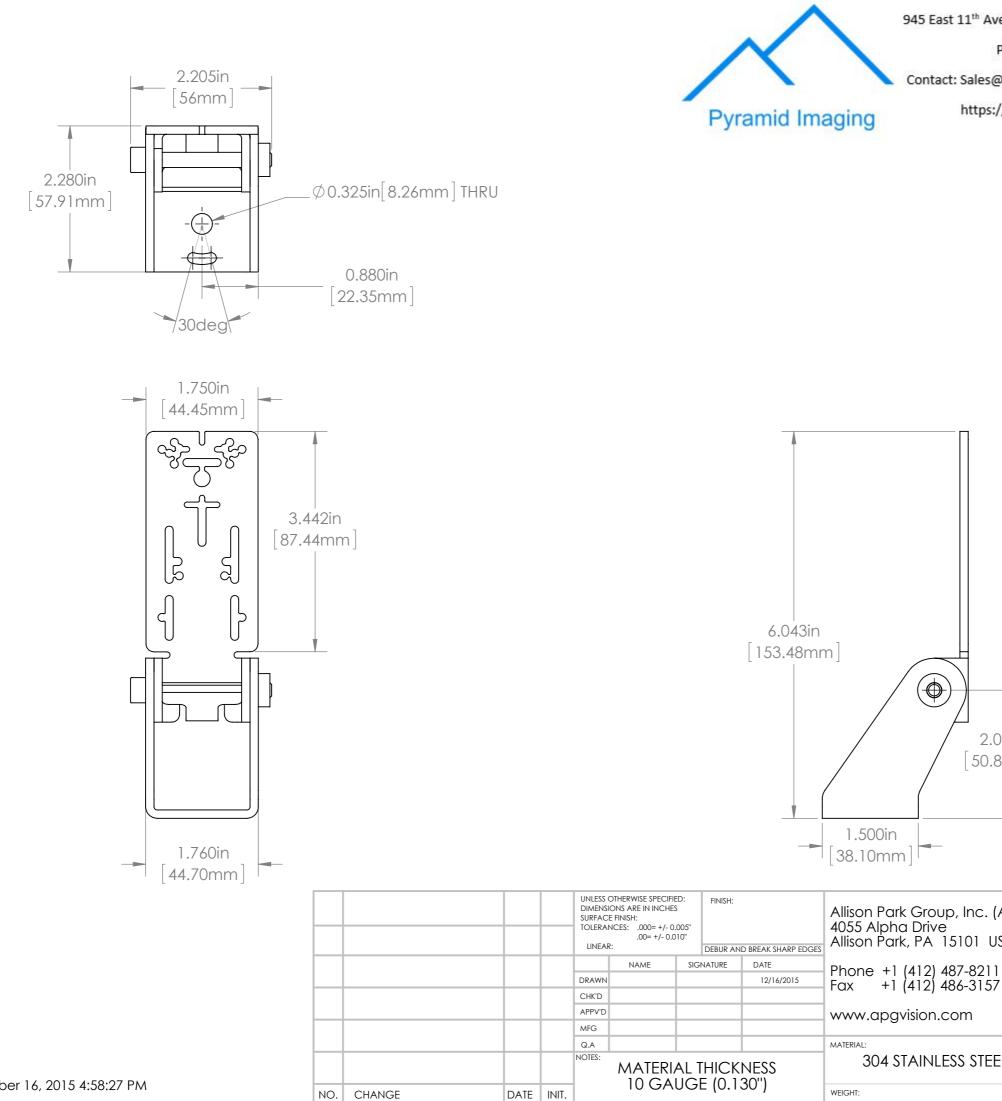

Saved on Wednesday, December 16, 2015 4:58:27 PM

2.000in [50.81mm]

| . (APG)                                                                                                                                                                   | DO NOT SCALE DRAWING | REVISION                   |    |
|---------------------------------------------------------------------------------------------------------------------------------------------------------------------------|----------------------|----------------------------|----|
| USA This document is the property of APG and is cons<br>The information in this document is the property of<br>reproduced, or distributed in whole or in part with<br>APG |                      | f APG and may not be used, |    |
| 11<br>57                                                                                                                                                                  | TITLE:<br>PTU-BQ     |                            |    |
| EEL                                                                                                                                                                       | DWG NO. PTU-BG       | 2                          | A3 |
|                                                                                                                                                                           | SCALE:1:2 SHEET      | -                          |    |