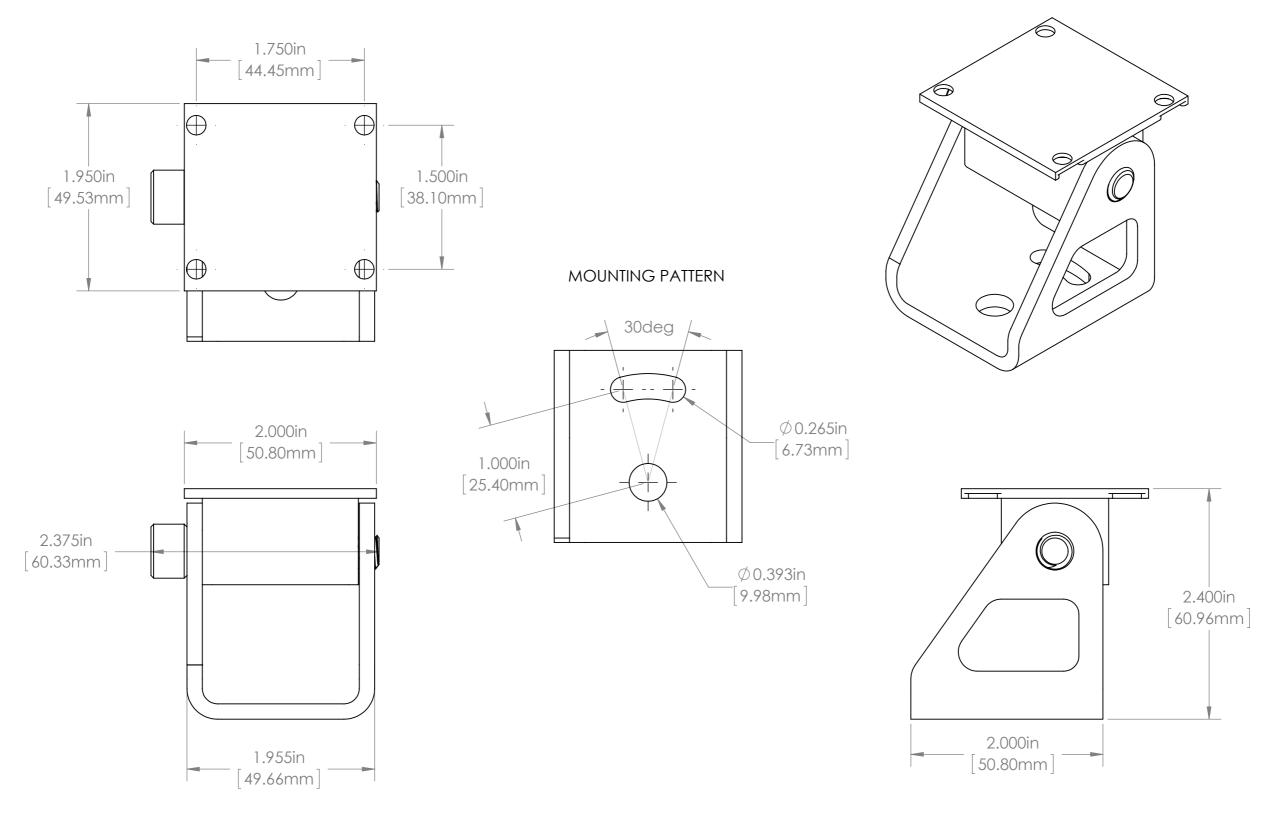

|     |        |      |       | UNLESS OTHERWISE SPECIFIED: DIMENSIONS ARE IN INCHES SURFACE FINISH: TOLERANCES: .000= +/- 0.010" LINEAR: |       |           | FINISH:  DEBUR AND BREAK SHARP EDGES |           | Allison<br>4055 A<br>Allison |
|-----|--------|------|-------|-----------------------------------------------------------------------------------------------------------|-------|-----------|--------------------------------------|-----------|------------------------------|
|     |        |      |       |                                                                                                           | NAME  | SIGNATURE |                                      | DATE      | Phone                        |
|     |        |      |       | DRAWN                                                                                                     | OLSON |           |                                      | 12/6/2013 | Fax                          |
|     |        |      |       | CHK'D                                                                                                     |       |           |                                      |           | I GX                         |
|     |        |      |       | APPV'D                                                                                                    |       |           |                                      |           | www.                         |
|     |        |      |       | MFG                                                                                                       |       |           |                                      |           |                              |
|     |        |      |       | Q.A                                                                                                       |       |           |                                      |           | MATERIAL:                    |
|     |        |      |       | NOTES:                                                                                                    |       |           |                                      |           |                              |
|     |        |      |       |                                                                                                           |       |           |                                      |           |                              |
| NO. | CHANGE | DATE | INIT. |                                                                                                           |       |           |                                      |           | WEIGHT:                      |

TITLE: none +1 (412) 487-8211 ax +1 (412) 486-3157 ww.apgvision.com

DO NOT SCALE DRAWING

This document is the property of APG and is considered company confidential. The information in this document is the property of APG and may not be used, reproduced, or distributed in whole or in part without the prior written permission of APG

22C-PT1 (Pan & Tilt)

А3

22C-PT1

SCALE:1:1

Saved on Friday, December 06, 2013 12:01:43 PM