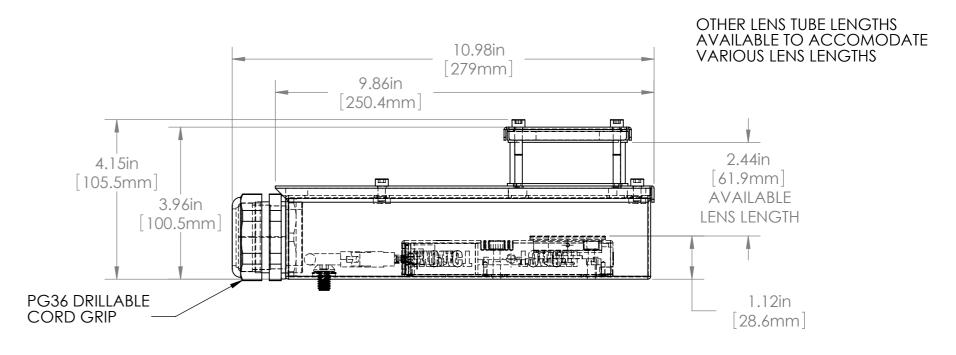

945 East 11th Avenue Tampa, FL 33605

Phone: (813) 984-0125

Contact: Sales@ pyramidimaging.com

https://pyramidimaging.com

|     |        |      |       | UNLESS OTHERWISE SPECIFIED: DIMENSIONS ARE IN INCHES SURFACE FINISH: TOLERANCES: .000= +/- 0.005" .00= +/- 0.010" LINEAR: |          |     | FINISH:  DEBUR AND BREAK SHARP EDGES |           | Alliso<br>4055<br>Alliso |
|-----|--------|------|-------|---------------------------------------------------------------------------------------------------------------------------|----------|-----|--------------------------------------|-----------|--------------------------|
|     |        |      |       |                                                                                                                           | NAME     | SI