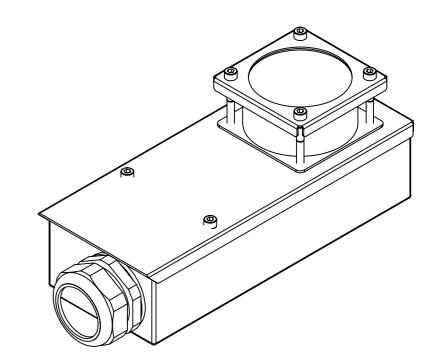

945 East 11th Avenue Tampa, FL 33605

Phone: (813) 984-0125

Contact: Sales@ pyramidimaging.com

https://pyramidimaging.com

|     |        |      |       | UNLESS OTHERWISE SPECIFIED: DIMENSIONS ARE IN INCHES SURFACE FINISH: TOLERANCES: .000= +/- 0.005" .00= +/- 0.010" LINEAR: |          |     | FINISH:  DEBUR AND BREAK SHARP EDGES |           | Alliso<br>4055<br>Alliso |
|-----|--------|------|-------|---------------------------------------------------------------------------------------------------------------------------|----------|-----|--------------------------------------|-----------|--------------------------|
|     |        |      |       |                                                                                                                           | NAME     |