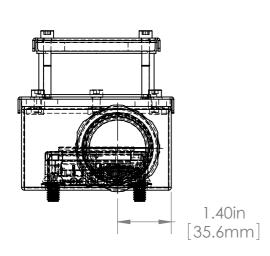

945 East 11th Avenue Tampa, FL 33605

Phone: (813) 984-0125

Contact: Sales@ pyramidimaging.com

https://pyramidimaging.com

|     |        |      |       | UNLESS OTHERWISE SPECIFIED: DIMENSIONS ARE IN INCHES SURFACE FINISH: TOLERANCES: .000= +/- 0.005" .00= +/- 0.010" LINEAR: |          |     | FINISH:  DEBUR AND BREAK SHARP EDGES |           | Alliso<br>4055<br>Alliso |
|-----|--------|------|-------|---------------------------------------------------------------------------------------------------------------------------|----------|-----|--------------------------------------|-----------|--------------------------|
|     |        |      |       |                                                                                                                           | NAME