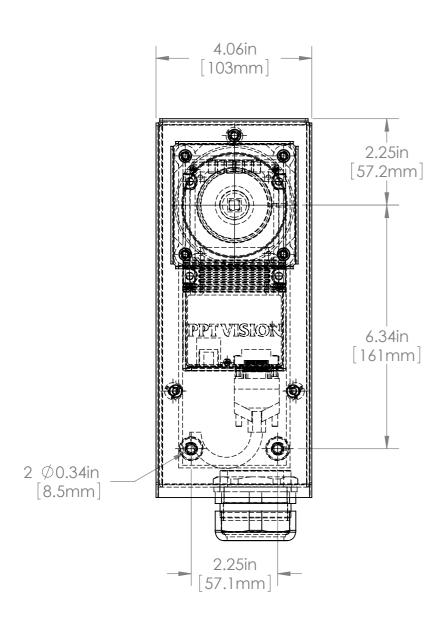

945 East 11th Avenue Tampa, FL 33605

Phone: (813) 984-0125

Contact: Sales@ pyramidimaging.com

https://pyramidimaging.com

|     |        |      |       | UNLESS OTHERWISE SPECIFIED: DIMENSIONS ARE IN INCHES SURFACE FINISH: TOLERANCES: .000= +/- 0.005" .00= +/- 0.010" LINEAR: |          |     | FINISH:  DEBUR AND BREAK SHARP EDGES |           | Alliso<br>4055<br>Alliso |
|-----|--------|------|-------|---------------------------------------------------------------------------------------------------------------------------|----------|-----|--------------------------------------|-----------|--------------------------|
|     |        |      |       |                                                                                                                           | NAME