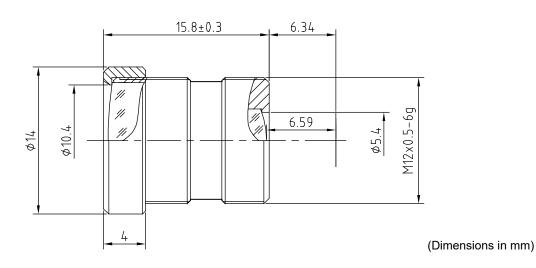

| Technical Specifications  |                     |
|---------------------------|---------------------|
| Image Circle              | 1/3"                |
| Focal Length              | 16.0 mm             |
| Aperture                  | f/1.8               |
| Iris Type                 | fixed               |
| MOD                       | 200 mm              |
| Resolution                | MP                  |
| Angle of View (D / H / V) | 21° / 16.4° / 12.5° |
| Back Focal Length         | 6.59 mm             |
| Mount                     | M12x0.5-6g          |