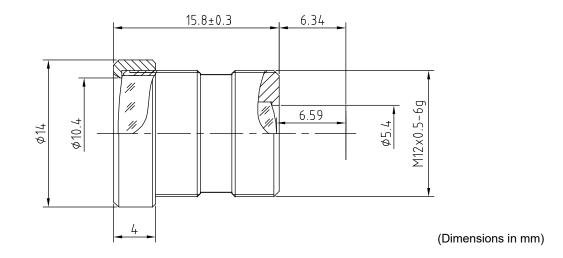

| Technical Specifications  |                     |
|---------------------------|---------------------|
| Image Circle              | 1/3"                |
| Focal Length              | 16.0 mm             |
| Aperture                  | f/1.8               |
| Iris Type                 | fixed               |
| MOD                       | 200 mm              |
| Resolution                | MP                  |
| Angle of View (D / H / V) | 21° / 16.4° / 12.5° |
| Back Focal Length         | 6.59 mm             |
| Mount                     | M12x0.5-6g          |