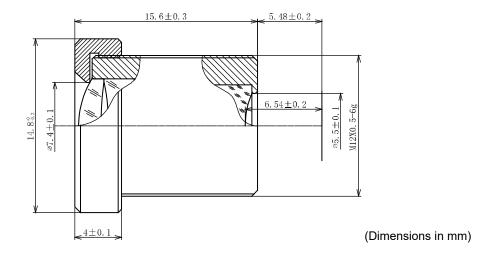

| Technical Specifications  |                       |
|---------------------------|-----------------------|
| Image Circle              | 1/3"                  |
| Focal Length              | 12.0 mm               |
| Aperture                  | f/1.8                 |
| Iris Type                 | fixed                 |
| MOD                       | 200 mm                |
| Resolution                | MP                    |
| Angle of View (D / H / V) | 28.4° / 22.7° / 17.2° |
| Back Focal Length         | 6.54 mm               |
| Mount                     | M12x0.5-6g            |