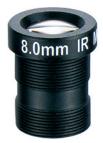

## Lens Evetar M13B0818 F1.8 f8mm 1/3"

## **Key Features**

- S-mount lens with optimum price/performance ratio
- 1/3" lens with fixed focal length of 8.0 mm and fixed iris of f/1.8
- Available with IR cut filter (for color cameras) or without IR cut filter (for mono cameras)

| Technical Specifications  |                   |
|---------------------------|-------------------|
| Image Circle              | 1/3"              |
| Focal Length              | 8.0 mm            |
| Aperture                  | f/1.8             |
| Iris Type                 | fixed             |
| MOD                       | 200 mm            |
| Resolution                | MP                |
| Angle of View (D / H / V) | 45° / 35.5° / 26° |
| Back Focal Length         | 5.4 mm            |
| Mount                     | M12x0.5-6g        |