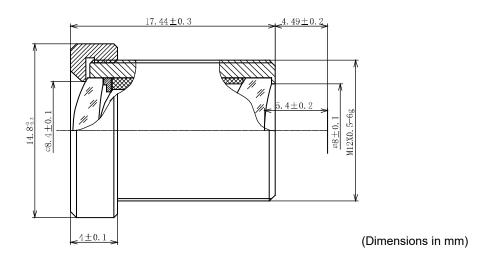

| Technical Specifications  |                   |
|---------------------------|-------------------|
| Image Circle              | 1/3"              |
| Focal Length              | 8.0 mm            |
| Aperture                  | f/1.8             |
| Iris Type                 | fixed             |
| MOD                       | 200 mm            |
| Resolution                | MP                |
| Angle of View (D / H / V) | 45° / 35.5° / 26° |
| Back Focal Length         | 5.4 mm            |
| Mount                     | M12x0.5-6g        |