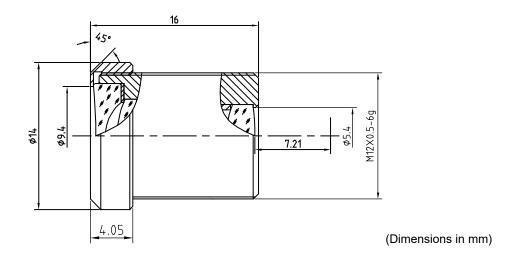

| Technical Specifications  |                   |
|---------------------------|-------------------|
| Image Circle              | 1/3"              |
| Focal Length              | 4.2 mm            |
| Aperture                  | f/1.8             |
| Iris Type                 | fixed             |
| MOD                       | 200 mm            |
| Resolution                | MP                |
| Angle of View (D / H / V) | 89° / 71° / 49.5° |
| Back Focal Length         | 7.21 mm           |
| Mount                     | M12x0.5-6g        |