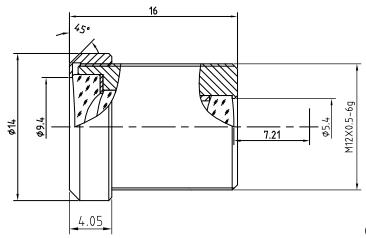

| Technical Specifications  |                   |
|---------------------------|-------------------|
| Image Circle              | 1/3"              |
| Focal Length              | 4.2 mm            |
| Aperture                  | <i>f</i> /1.8     |
| Iris Type                 | fixed             |
| MOD                       | 200 mm            |
| Resolution                | MP                |
| Angle of View (D / H / V) | 89° / 71° / 49.5° |
| Back Focal Length         | 7.21 mm           |
| Mount                     | M12x0.5-6g        |

(Dimensions in mm)

Pyramid Imaging Inc • 945 East 11th Avenue • Tampa, FL 33605 • +1 813 984 0125 • sales@pyramidimaging.com • pyramidimaging.com