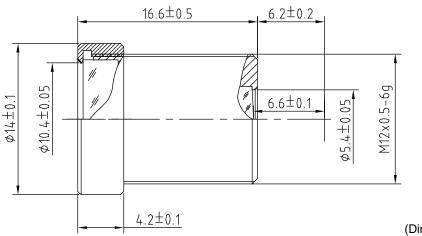

| Technical Specifications  |                    |
|---------------------------|--------------------|
| Image Circle              | 1/3"               |
| Focal Length              | 3.6 mm             |
| Aperture                  | <i>f</i> /1.8      |
| Iris Type                 | fixed              |
| MOD                       | 200 mm             |
| Resolution                | 150 lp/mm          |
| Angle of View (D / H / V) | 100.2° / 77° / 54° |
| Back Focal Length         | 6.59 mm            |
| Mount                     | M12x0.5-6g         |

(Dimensions in mm)

Pyramid Imaging Inc • 945 East 11th Avenue • Tampa, FL 33605 • +1 813 984 0125 • sales@pyramidimaging.com • pyramidimaging.com