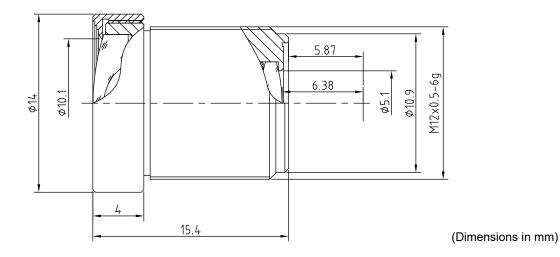

| Technical Specifications  |                     |
|---------------------------|---------------------|
| Image Circle              | 1/3"                |
| Focal Length              | 2.8 mm              |
| Aperture                  | f/2.0               |
| Iris Type                 | fixed               |
| MOD                       | 100 mm              |
| Resolution                | MP                  |
| Angle of View (D / H / V) | 125° / 100° / 73.5° |
| Back Focal Length         | 6.38 mm             |
| Mount                     | M12x0.5-6g          |