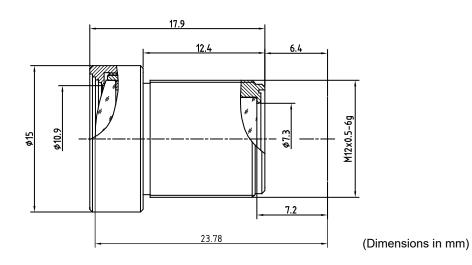

| Technical Specifications  |                       |
|---------------------------|-----------------------|
| Image Circle              | 1/2"                  |
| Focal Length              | 16.0 mm               |
| Aperture                  | f/1.8                 |
| Iris Type                 | fixed                 |
| MOD                       | 350 mm                |
| Resolution                | MP                    |
| Angle of View (D / H / V) | 27.8° / 22.3° / 16.8° |
| Back Focal Length         | 7.2 mm                |
| Mount                     | M12x0.5-6g            |