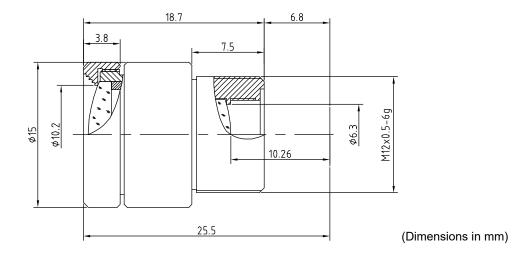

| Technical Specifications  |                   |
|---------------------------|-------------------|
| Image Circle              | 1/2"              |
| Focal Length              | 25.0 mm           |
| Aperture                  | f/2.4             |
| Iris Type                 | fixed             |
| MOD                       | 400 mm            |
| Resolution                | 4 MP – 180 lp/mm  |
| Angle of View (D / H / V) | 18° / 14.3° / 11° |
| Back Focal Length         | 10.26 mm          |
| Mount                     | M12x0.5-6g        |