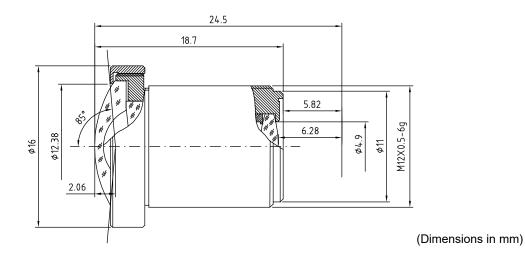

| Technical Specifications  |                   |
|---------------------------|-------------------|
| Image Circle              | 1/3"              |
| Focal Length              | 2.1 mm            |
| Aperture                  | f/1.8             |
| Iris Type                 | fixed             |
| MOD                       | 200 mm            |
| Resolution                | MP                |
| Angle of View (D / H / V) | 170° / 130° / 96° |
| Back Focal Length         | 6.25 mm           |
| Mount                     | M12x0.5-6g        |