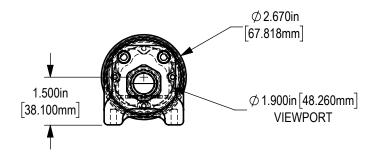

24C-AK ( 8in brl, PG21, gls VP, univ arm) DIMS

|   | HE CLEAR UNDERSTANDING THAT IT IS NOT                                                                       | arm) DilviS                      |                    |               |                        |          |                       |          |
|---|-------------------------------------------------------------------------------------------------------------|----------------------------------|--------------------|---------------|------------------------|----------|-----------------------|----------|
| A | NY PROCESS OF MANUFACTURING                                                                                 | MATERIAL:<br>SEE DETAIL DRAWINGS |                    |               |                        |          | APPROX. WEIGHT 213.27 |          |
| O | NER AND IS RETURNABLE UPON                                                                                  | FINISH:                          |                    |               |                        |          |                       |          |
| P | DEMAND. ANY INFRINGEMENT UPON THE PATENT RIGHTS SHOWN HEREIN, WHETHER IN PART OR WHOLE, WILL BE PROSECUTED. | DRAWN BY:<br>AW                  | DATE:<br>2/14/2018 | SCALE:<br>NTS | SHT-SIZE:              | REF. NUM | IBER:                 |          |
| Α | S PART OF OUR POLICY OF CONTINUING EVELOPMENT, ALLISON PARK GROUP                                           | CHECKED BY:                      | DATE:              | PART NUMBE    | PART NUMBER:           |          |                       | REVISION |
| R | ESERVES THE RIGHT TO ALTER PECIFICATIONS WITHOUT PRIOR NOTICE.                                              | APPROVED BY:                     | DATE:              |               | 24C-AK<br>Sheet 1 of 1 |          |                       | A        |