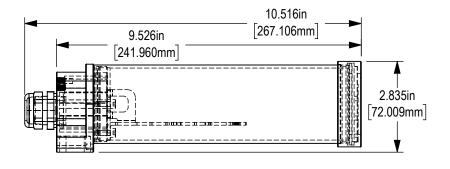

24C-AK ( 8in brl, PG21, gls VP, univ arm) DIMS

|   | HE CLEAR UNDERSTANDING THAT IT IS NOT                                                                       | arm) DilviS                      |                    |               |                        |          |                       |          |
|---|-------------------------------------------------------------------------------------------------------------|----------------------------------|--------------------|---------------|------------------------|----------|-----------------------|----------|
| A | NY PROCESS OF MANUFACTURING                                                                                 | MATERIAL:<br>SEE DETAIL DRAWINGS |                    |               |                        |          | APPROX. WEIGHT 213.27 |          |
| O | NER AND IS RETURNABLE UPON                                                                                  | FINISH:                          |                    |               |                        |          |                       |          |
| P | DEMAND. ANY INFRINGEMENT UPON THE PATENT RIGHTS SHOWN HEREIN, WHETHER IN PART OR WHOLE, WILL BE PROSECUTED. | DRAWN BY:<br>AW                  | DATE:<br>2/14/2018 | SCALE:<br>NTS | SHT-SIZE:              | REF. NUM | IBER:                 |          |
| Α | S PART OF OUR POLICY OF CONTINUING EVELOPMENT, ALLISON PARK GROUP                                           | CHECKED BY:                      | DATE:              | PART NUMBE    | PART NUMBER:           |          |                       | REVISION |
| R | ESERVES THE RIGHT TO ALTER PECIFICATIONS WITHOUT PRIOR NOTICE.                                              | APPROVED BY:                     | DATE:              |               | 24C-AK<br>Sheet 1 of 1 |          |                       | A        |