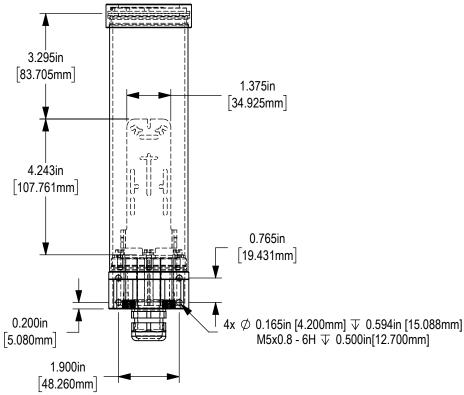

24C-AK ( 8in brl, PG21, gls VP, univ arm) DIMS

|   | HE CLEAR UNDERSTANDING THAT IT IS NOT                                                                       | arm) DilviS                      |                    |               |                        |          |                       |          |
|---|-------------------------------------------------------------------------------------------------------------|----------------------------------|--------------------|---------------|------------------------|----------|-----------------------|----------|
| A | NY PROCESS OF MANUFACTURING                                                                                 | MATERIAL:<br>SEE DETAIL DRAWINGS |                    |               |                        |          | APPROX. WEIGHT 213.27 |          |
| O | NER AND IS RETURNABLE UPON                                                                                  | FINISH:                          |                    |               |                        |          |                       |          |
| P | DEMAND. ANY INFRINGEMENT UPON THE PATENT RIGHTS SHOWN HEREIN, WHETHER IN PART OR WHOLE, WILL BE PROSECUTED. | DRAWN BY:<br>AW                  | DATE:<br>2/14/2018 | SCALE:<br>NTS | SHT-SIZE:              | REF. NUM | IBER:                 |          |
| Α | S PART OF OUR POLICY OF CONTINUING EVELOPMENT, ALLISON PARK GROUP                                           | CHECKED BY:                      | DATE:              | PART NUMBE    | PART NUMBER:           |          |                       | REVISION |
| R | ESERVES THE RIGHT TO ALTER PECIFICATIONS WITHOUT PRIOR NOTICE.                                              | APPROVED BY:                     | DATE:              |               | 24C-AK<br>Sheet 1 of 1 |          |                       | A        |