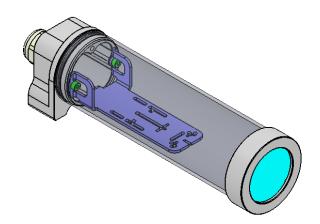

24C-AK ( 8in brl, PG21, gls VP, univ arm) DIMS

|   | HE CLEAR UNDERSTANDING THAT IT IS NOT                                                                       | arm) DilviS                      |                    |               |                        |          |                       |          |
|---|-------------------------------------------------------------------------------------------------------------|----------------------------------|--------------------|---------------|------------------------|----------|-----------------------|----------|
| A | NY PROCESS OF MANUFACTURING                                                                                 | MATERIAL:<br>SEE DETAIL DRAWINGS |                    |               |                        |          | APPROX. WEIGHT 213.27 |          |
| O | NER AND IS RETURNABLE UPON                                                                                  | FINISH:                          |                    |               |                        |          |                       |          |
| P | DEMAND. ANY INFRINGEMENT UPON THE PATENT RIGHTS SHOWN HEREIN, WHETHER IN PART OR WHOLE, WILL BE PROSECUTED. | DRAWN BY:<br>AW                  | DATE:<br>2/14/2018 | SCALE:<br>NTS | SHT-SIZE:              | REF. NUM | IBER:                 |          |
| Α | S PART OF OUR POLICY OF CONTINUING EVELOPMENT, ALLISON PARK GROUP                                           | CHECKED BY:                      | DATE:              | PART NUMBE    | PART NUMBER:           |          |                       | REVISION |
| R | ESERVES THE RIGHT TO ALTER PECIFICATIONS WITHOUT PRIOR NOTICE.                                              | APPROVED BY:                     | DATE:              |               | 24C-AK<br>Sheet 1 of 1 |          |                       | A        |