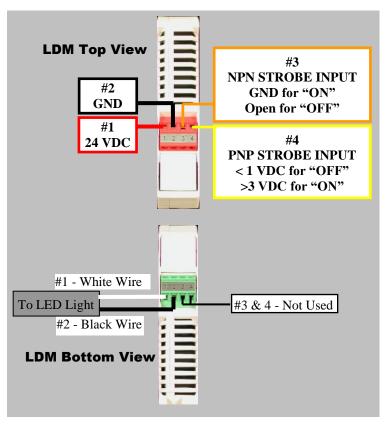

#### **ELECTRICAL:**

Input Voltage: 24VDC -0.5 / +4V Input Current: 0.5 Amp Max Screw terminals

### LDM350/1 is compatible with the following lights:

SP1.25 - All Colors

### NOTE:

Jumper 24VDC to PNP Strobe Input or GND to NPN Strobe input for light to remain in constant "ON" state.

Strobe is Pulse Width Duration – Light will remain "on" for duration of signal or pulse.

Note: Brown, Blue and Green wires are not used on LDM350/1 Driver