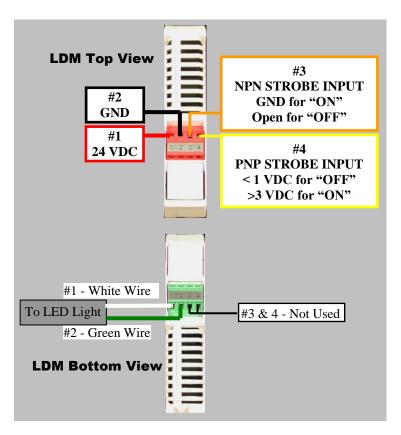

#### **ELECTRICAL:**

Input Voltage: 24VDC -0.5 / +4V
Input Current: 0.5 Amp Max
Connection: Screw terminals

### NOTE:

Jumper 24VDC to PNP Strobe Input or GND to NPN Strobe input for light to remain in constant "ON" state.

Strobe is Pulse Width Duration – Light will remain "on" for duration of signal or pulse.

Note: Brown, Black and Blue wires are not used on LDM350/3 Driver