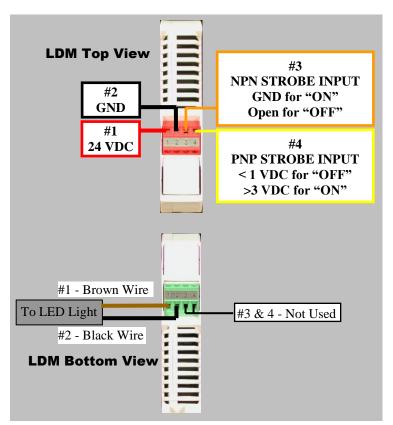

#### **ELECTRICAL:**

Input Voltage: 24 VDC -0.5 / +4V

Input Current: 3 Amp

Connection: Screw terminals

### NOTE:

Jumper 24VDC to PNP Strobe Input or GND to NPN Strobe input for light to remain in constant "ON" state.

Strobe is Pulse Width Duration – Light will remain "on" for duration of signal or pulse.

Note: White, Blue and Green wires are not used on LDM2800 Driver