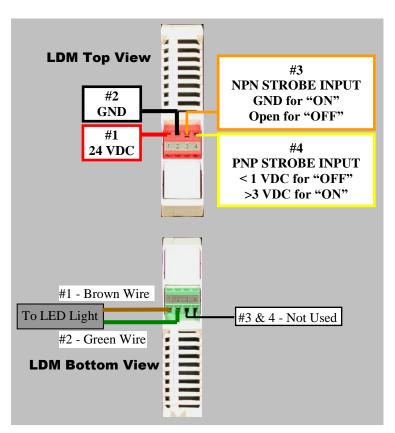

#### **ELECTRICAL:**

Input Voltage: 24 VDC -0.5 / +4V

Input Current: 2.5 Amp

Connection: Screw terminals

### NOTE:

Jumper 24VDC to PNP Strobe Input or GND to NPN Strobe input for light to remain in constant "ON" state.

Strobe is Pulse Width Duration – Light will remain "on" for duration of signal or pulse.

Note: White, Black and Blue wires are not used on LDM2100 Driver