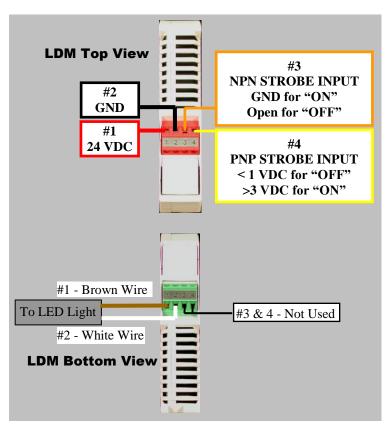

#### **ELECTRICAL:**

Input Voltage: 24 VDC -0.5 / +4V

Input Current: 1.5 Amp

Connection: Screw terminals

### NOTE:

Jumper 24VDC to PNP Strobe Input or GND to NPN Strobe input for light to remain in constant "ON" state.

Strobe is Pulse Width Duration – Light will remain "on" for duration of signal or pulse.

Note: Blue, Black and Green wires are not used on LDM1400 Driver