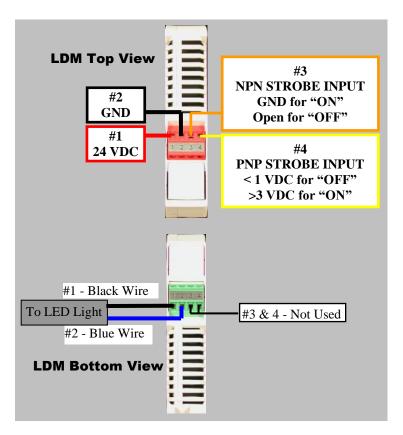

#### **ELECTRICAL:**

Input Voltage: 24VDC -0.5 / +4V

Input Current: 1.2 Amp

Connection: Screw terminals

### NOTE:

Jumper 24VDC to STROBE PNP Input or GND to STROBE NPN for light to remain in constant "ON" state.

Strobe is Pulse Width Duration – Light will remain "on" for duration of signal or pulse.

Note: White, Brown and Green wires are not used on LDM1050 Driver