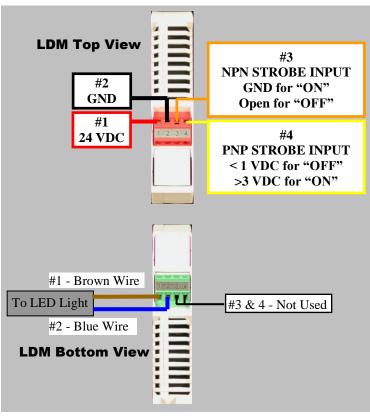

## ELECTRICAL:

Input Voltage:24 VDC -0.5 / +4VInput Current:1 Amp MaxConnection:Screw terminals

## LDM700 is compatible with the following lights:

LL111.5, LL26 – All Colors RL3.5, RL5.5, RL8.5 – All Colors DL7.25 – All Colors MLL22 – All Colors

NOTE: Jumper 24VDC to PNP Strobe Input <u>or</u> GND to NPN Strobe input for light to remain in constant "ON" state.

Strobe is Pulse Width Duration – Light will remain "on" for duration of signal or pulse.

Note: White, Black and Green wires are not used on LDM700 Driver