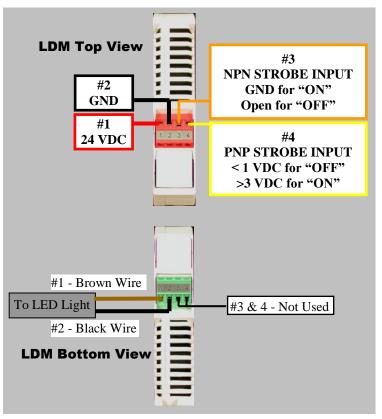

### **ELECTRICAL:**

Input Voltage: 24 VDC -0.5 / +4V Input Current: 4 Amp max Strobe Impedance: 10K ohm typical Connection: Screw terminals

## NOTE:

Jumper 24VDC to PNP Strobe Input or GND to NPN Strobe input for light to remain in constant "ON" state.

Strobe is Pulse Width Duration – Light will remain "on" for duration of signal or pulse.

Note: Blue, Green and White wires are not used on VLDM3500 Driver