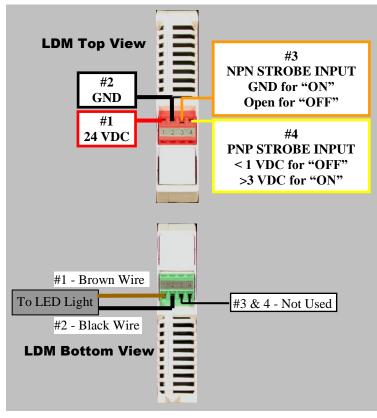

## ELECTRICAL:

Input Voltage:24 VDC -0.5 / +4VInput Current:3 AmpConnection:Screw terminals

## VLDM2800 is compatible with the following lights:

LL146 – All Colors LL157.5 – All Colors DL29.25 – All Colors RL30.5 – All Colors

NOTE: Jumper 24VDC to PNP Strobe Input <u>or</u> GND to NPN Strobe input for light to remain in constant "ON" state.

Strobe is Pulse Width Duration – Light will remain "on" for duration of signal or pulse.

Note: Blue, Green and White wires are not used on VLDM2800 Driver