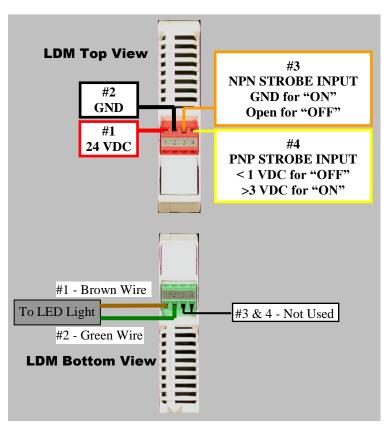

#### **ELECTRICAL:**

Input Voltage: 24 VDC -0.5 / +4V

Input Current: 2.5 Amp

Connection: Screw terminals

### NOTE:

Jumper 24VDC to PNP Strobe Input or GND to NPN Strobe input for light to remain in constant "ON" state.

Strobe is Pulse Width Duration – Light will remain "on" for duration of signal or pulse.

Note: Blue, Black and White wires are not used on VLDM2100 Driver