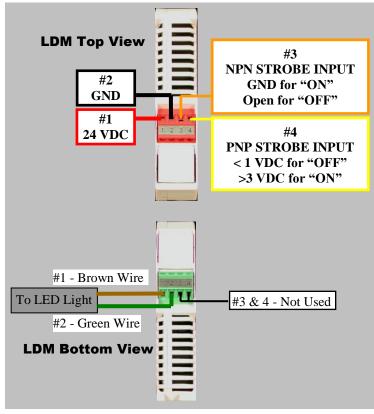

#### ELECTRICAL:

Input Voltage:24 VDC -0.5 / +4VInput Current:2 AmpConnection:Screw terminals

#### VLDM1750 is compatible with the following lights:

LL128.75 - All Colors

NOTE:

Jumper 24VDC to PNP Strobe Input <u>or</u> GND to NPN Strobe input for light to remain in constant "ON" state.

Strobe is Pulse Width Duration – Light will remain "on" for duration of signal or pulse.

Note: Blue, Black and White wires are not used on VLDM1750 Driver