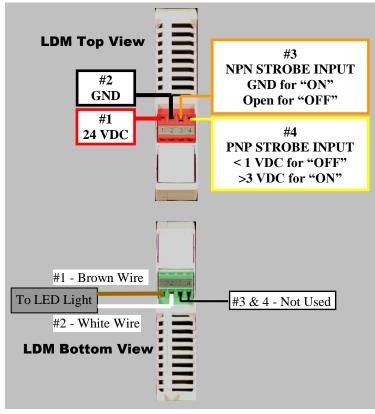

## ELECTRICAL:

Input Voltage:24 VDC -0.5 / +4VInput Current:1.5 AmpConnection:Screw terminals

## VLDM1400 is compatible with the following lights:

LL123 – All Colors DL12.25 – All Colors MBL44 – All Colors DA4 – All Colors

> NOTE: Jumper 24VDC to PNP Strobe Input <u>or</u> GND to NPN Strobe input for light to remain in constant "ON" state.

Strobe is Pulse Width Duration – Light will remain "on" for duration of signal or pulse.

Note: Blue, Black and Green wires are not used on VLDM1400 Driver