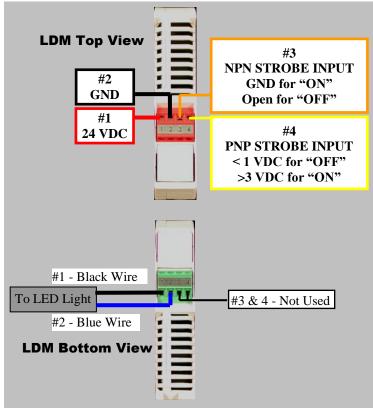

### ELECTRICAL:

Input Voltage:24 VDC -0.5 / +4VInput Current:1.2 AmpConnection:Screw terminals

### VLDM1050 is compatible with the following lights:

SP5.5 – All Colors LL117.25 – All Colors

NOTE:

Jumper 24VDC to PNP Strobe Input <u>or</u> GND to NPN Strobe input for light to remain in constant "ON" state.

Strobe is Pulse Width Duration – Light will remain "on" for duration of signal or pulse.

Note: White, Brown and Green wires are not used on VLDM1050 Driver