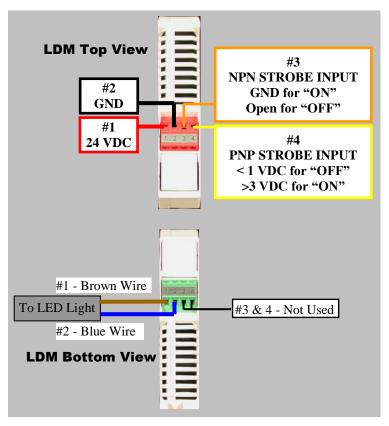

#### **ELECTRICAL:**

Input Voltage: 24 VDC -0.5 / +4V

Input Current: 1 Amp

Connection: Screw terminals

### NOTE:

Jumper 24VDC to PNP Strobe Input or GND to NPN Strobe input for light to remain in constant "ON" state.

Strobe is Pulse Width Duration – Light will remain "on" for duration of signal or pulse.

Note: White, Black and Green wires are not used on VLDM700 Driver