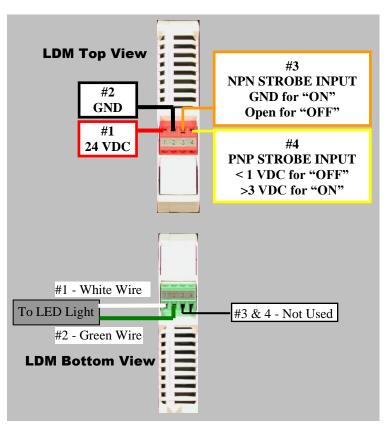

#### **ELECTRICAL:**

Input Voltage: 24 VDC -0.5 / +4V

Input Current: .5 Amps

Connection: Screw terminals

### NOTE:

Jumper 24VDC to PNP Strobe Input or GND to NPN Strobe input for light to remain in constant "ON" state.

Strobe is Pulse Width Duration – Light will remain "on" for duration of signal or pulse.

Note: Brown, Black and Blue wires are not used on VLDM350/3 Driver