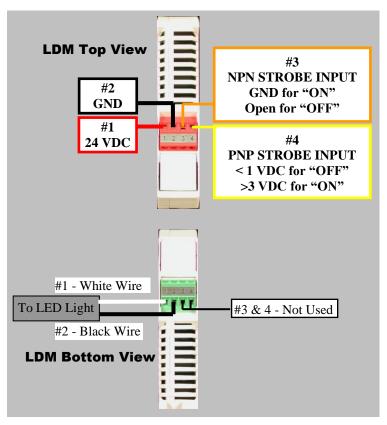

#### **ELECTRICAL:**

Input Voltage: 24 VDC -0.5 / +4V

Input Current: .5 Amps

Connection: Screw terminals

### NOTE:

Jumper 24VDC to PNP Strobe Input or GND to NPN Strobe input for light to remain in constant "ON" state.

Strobe is Pulse Width Duration – Light will remain "on" for duration of signal or pulse.

Note: Brown, Blue and Green wires are not used on VLDM350/1 Driver