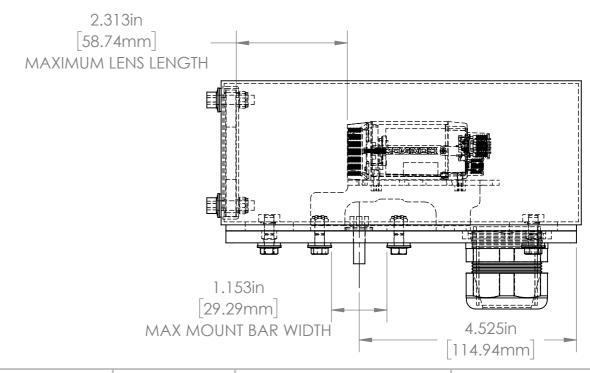

NOTE: MAXIMUM LENS DIAMETER 50MM MAXIMUM LENS LENGTH 58.5MM

Pyramid Imaging Inc 945 East 11th Avenue Tampa, FL 33605 https://pyramidimaging.com Sales@pyramidimaging.com (813) 984-0125

1.350in

|     |        |      |       | UNLESS OTHERWISE SPECIFIED: DIMENSIONS ARE IN INCHES SURFACE FINISH: TOLERANCES:000= +/- 0.005"00= +/- 0.010" LINEAR: |          |  | FINISH:  DEBUR AND BREAK SHARP EDGES |            | Alliso<br>405<br>Alliso |  |
|-----|--------|------|-------|-----------------------------------------------------------------------------------------------------------------------|----------|--|--------------------------------------|------------|-------------------------|--|
|     |        |      |       | NAME                                                                                                                  |          |  | NATURE                               | DATE       | Pho                     |  |
|     |        |      |       | DRAWN                                                                                                                 | SCHUBERT |  |                                      | 12/21/2017 | Fax                     |  |
|     |        |      |       | CHK'D                                                                                                                 |          |  |                                      |            | I GA                    |  |
|     |        |      |       | APPV'D                                                                                                                |          |  |                                      |            | ww                      |  |
|     |        |      |       | MFG                                                                                                                   |          |  |                                      |            |                         |  |
|     |        |      |       | Q.A                                                                                                                   |          |  |                                      |            | MATERI                  |  |
|     |        |      |       | NOTES:                                                                                                                |          |  |                                      |            |                         |  |
|     |        |      |       |                                                                                                                       |          |  |                                      |            |                         |  |
| NO. | CHANGE | DATE | INIT. |                                                                                                                       |          |  |                                      |            | WEIGHT                  |  |

30D-EM DIMS

This document is the property of APG and is considered company confidential. The information in this document is the property of APG and may not be used, reproduced, or distributed in whole or in part without the prior written permission of APG.

30D-EM IS8000 7.5 ACRYLIC SEALED ASSY DIMS

А3