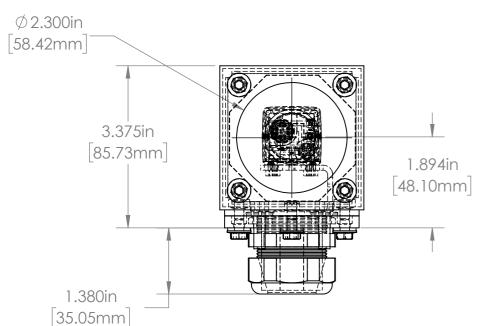

30D-EM DIMS

This document is the property of APG and is considered company confidential. The information in this document is the property of APG and may not be used, reproduced, or distributed in whole or in part without the prior written permission of APG.

30D-EM IS8000 7.5 ACRYLIC SEALED ASSY DIMS

А3