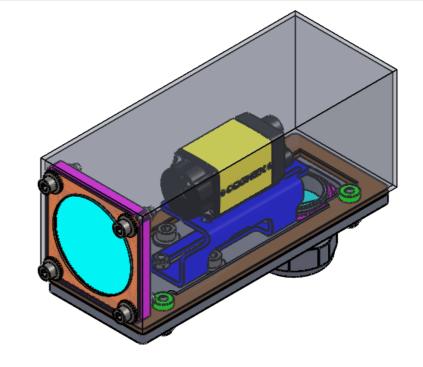

30D-EM DIMS

This document is the property of APG and is considered company confidential. The information in this document is the property of APG and may not be used, reproduced, or distributed in whole or in part without the prior written permission of APG.

30D-EM IS8000 7.5 ACRYLIC SEALED ASSY DIMS

А3