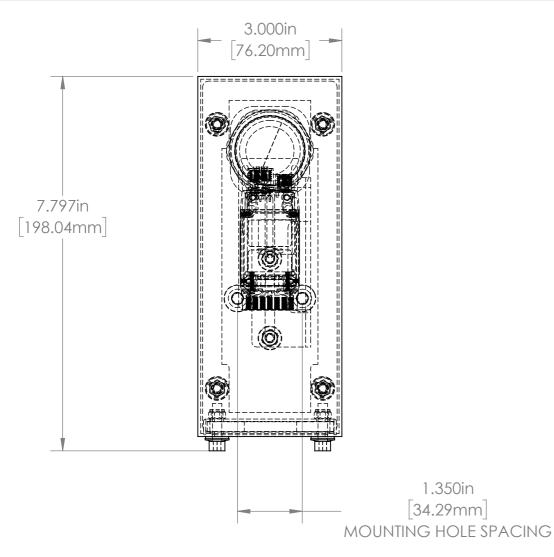

NOTE: MAXIMUM LENS DIAMETER 50MM MAXIMUM LENS LENGTH 58.5MM

Pyramid Imaging Inc 945 East 11th Avenue Tampa, FL 33605 https://pyramidimaging.com Sales@pyramidimaging.com (813) 984-0125

1.350in

|     |        |      |       | UNLESS OTHERWISE SPECIFIED: DIMENSIONS ARE IN INCHES SURFACE FINISH: TOLERANCES:000= +/- 0.005"00= +/- 0.010" LINEAR: |          |  | FINISH:  DEBUR AND BREAK SHARP EDGES |            | Alliso<br>405<br>Alliso |  |
|-----|--------|------|-------|-----------------------------------------------------------------------------------------------------------------------|----------|--|--------------------------------------|------------|-------------------------|--|
|     |        |      |       | NAME                                                                                                                  |          |  | NATURE                               | DATE       | Pho                     |  |
|     |        |      |       | DRAWN                                                                                                                 | SCHUBERT |  |                                      | 12/21/2017 | Fax                     |  |
|     |        |      |       | CHK'D                                                                                                                 |          |  |                                      |            | I GA                    |  |
|     |        |      |       | APPV'D                                                                                                                |          |  |                                      |            | ww                      |  |
|     |        |      |       | MFG                                                                                                                   |          |  |                                      |            |                         |  |
|     |        |      |       | Q.A                                                                                                                   |          |  |                                      |            | MATERI                  |  |
|     |        |      |       | NOTES:                                                                                                                |          |  |                                      |            |                         |  |
|     |        |      |       |                                                                                                                       |          |  |                                      |            |                         |  |
| NO. | CHANGE | DATE | INIT. |                                                                                                                       |          |  |                                      |            | WEIGHT                  |  |

ison Park Group, Inc. (APG) 55 Alpha Drive ison Park, PA 15101 USA

one +1 (412) 487-8211 x +1 (412) 486-3157

vw.apgvision.com

AL: 304 SS BODY ACRYLIC VIEWPORT 40D SILICONE GASKET

DWG NO.

SCALE:1:2

DO NOT SCALE DRAWING

30D-EM DIMS

This document is the property of APG and is considered company confidential. The information in this document is the property of APG and may not be used, reproduced, or distributed in whole or in part without the prior written permission of APG.

30D-EM IS8000 7.5 ACRYLIC SEALED ASSY DIMS

А3