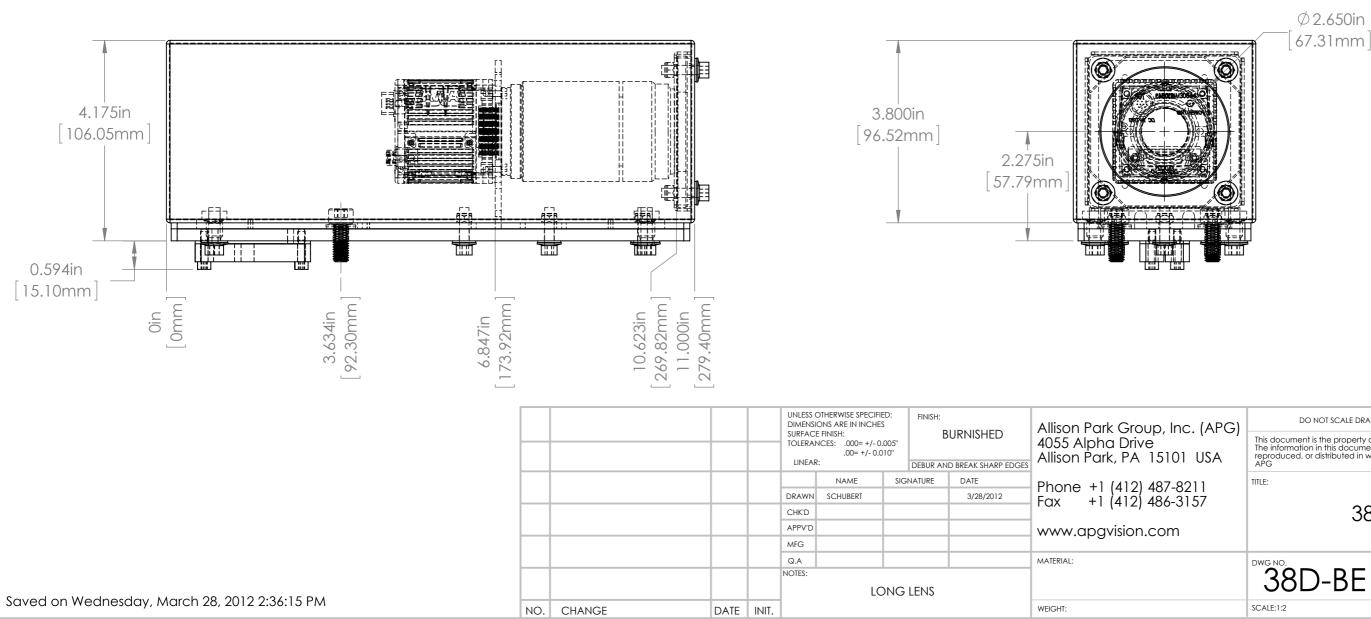

| :. (APG)  | DO NOT SCALE DRAWING                                                                                                                                                                                                                                          | REVISION |
|-----------|---------------------------------------------------------------------------------------------------------------------------------------------------------------------------------------------------------------------------------------------------------------|----------|
| USA       | This document is the property of APG and is considered company confidential.<br>The information in this document is the property of APG and may not be used,<br>reproduced, or distributed in whole or in part without the prior written permission of<br>APG |          |
| 211<br>57 | TITLE:<br>38D-BE (JAI)                                                                                                                                                                                                                                        |          |
|           | 38D-BE ASSY DIMS A3                                                                                                                                                                                                                                           |          |
|           | SCALE:1:2 SHEET 1                                                                                                                                                                                                                                             | OF 2     |