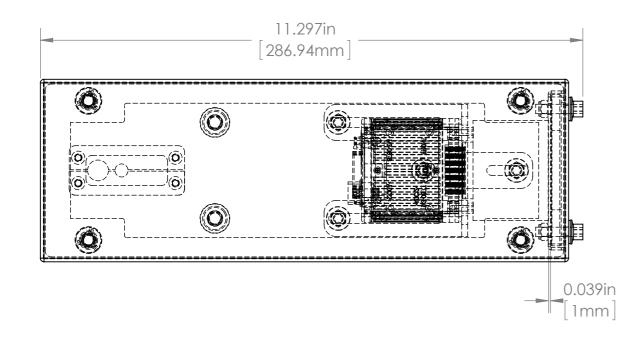

| :. (APG)  | DO NOT SCALE DRAWING                                                                                                                                                                                                                                          | REVISION |
|-----------|---------------------------------------------------------------------------------------------------------------------------------------------------------------------------------------------------------------------------------------------------------------|----------|
| USA       | This document is the property of APG and is considered company confidential.<br>The information in this document is the property of APG and may not be used,<br>reproduced, or distributed in whole or in part without the prior written permission of<br>APG |          |
| 211<br>57 | TITLE:<br>38D-BE (JAI)                                                                                                                                                                                                                                        |          |
|           | 38D-BE ASSY DIMS A3                                                                                                                                                                                                                                           |          |
|           | SCALE:1:2 SHEET 1                                                                                                                                                                                                                                             | OF 2     |