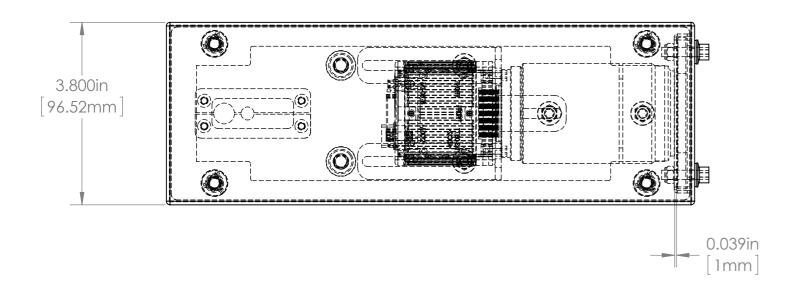

| :. (APG)  | DO NOT SCALE DRAWING                                                                                                                                                                                                                                          | REVISION |
|-----------|---------------------------------------------------------------------------------------------------------------------------------------------------------------------------------------------------------------------------------------------------------------|----------|
| USA       | This document is the property of APG and is considered company confidential.<br>The information in this document is the property of APG and may not be used,<br>reproduced, or distributed in whole or in part without the prior written permission of<br>APG |          |
| 211<br>57 | TITLE:<br>38D-BE (JAI)                                                                                                                                                                                                                                        |          |
|           | 38D-BE ASSY DIMS A3                                                                                                                                                                                                                                           |          |
|           | SCALE:1:2 SHEET 1                                                                                                                                                                                                                                             | OF 2     |