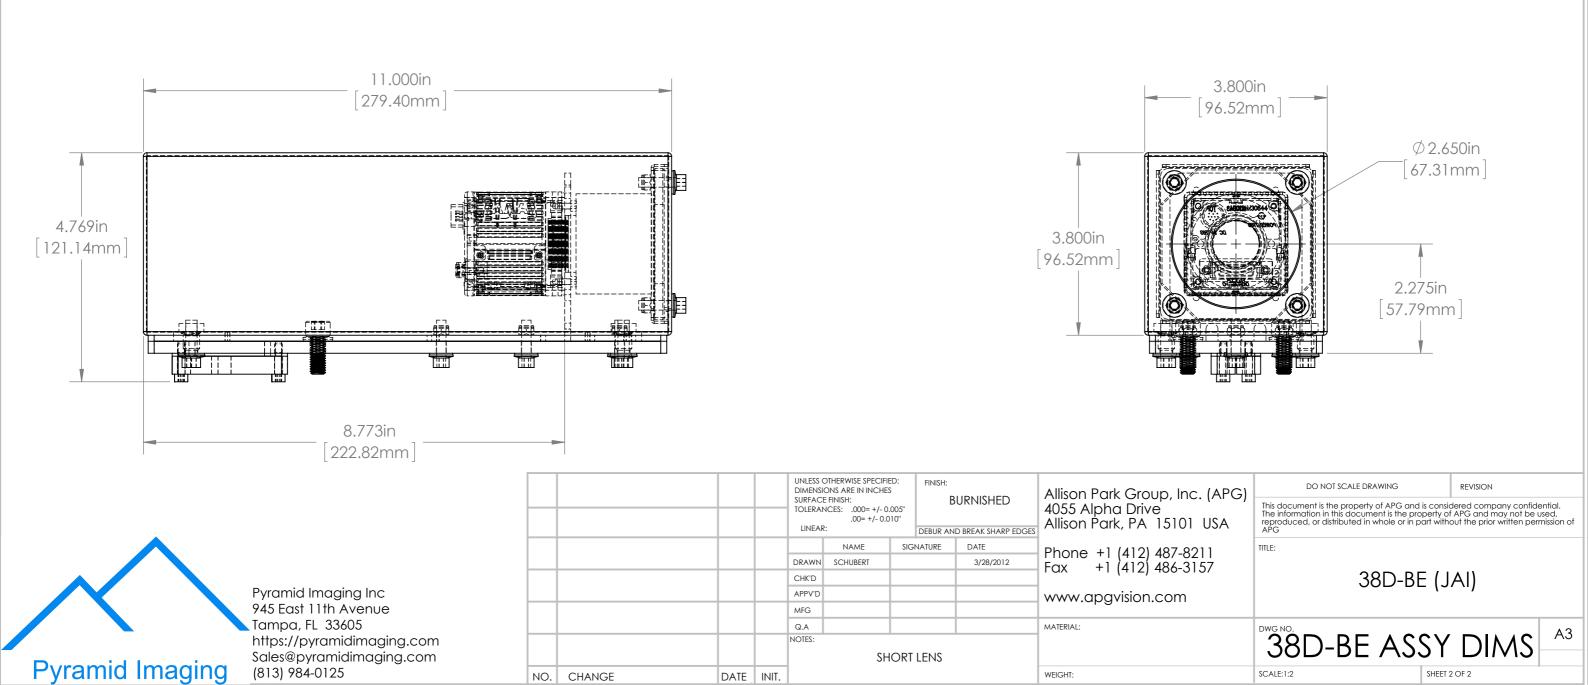

| :. (APG)  | DO NOT SCALE DRAWING                                                                                                                                                                                                                                          | REVISION |
|-----------|---------------------------------------------------------------------------------------------------------------------------------------------------------------------------------------------------------------------------------------------------------------|----------|
| USA       | This document is the property of APG and is considered company confidential.<br>The information in this document is the property of APG and may not be used,<br>reproduced, or distributed in whole or in part without the prior written permission of<br>APG |          |
| 211<br>57 | TITLE:<br>38D-BE (JAI)                                                                                                                                                                                                                                        |          |
|           | 38D-BE ASSY DIMS A3                                                                                                                                                                                                                                           |          |
|           | SCALE:1:2 SHEET 1                                                                                                                                                                                                                                             | OF 2     |