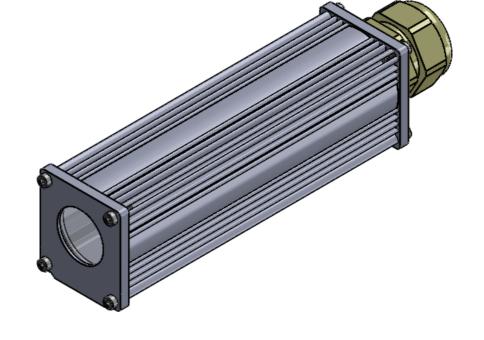

## T-SLOT MOUNTING







Pyramid Imaging Inc 945 East 11th Avenue Tampa, FL 33605 https://pyramidimaging.com Sales@pyramidimaging.com (813) 984-0125

**Pyramid Imaging** 

|   |     |        |      |       | DIMENSIONS ARE IN INCHES SURFACE FINISH: TOLERANCES: .000= +/- 0.005" .00= +/- 0.010" |          |  | FINISH: | D BREAK SHARP EDGES | Allison<br>4055 A<br>Allison |
|---|-----|--------|------|-------|---------------------------------------------------------------------------------------|----------|--|---------|---------------------|------------------------------|
|   |     |        |      |       |                                                                                       | NAME SIG |  | NATURE  | DATE                | Phone                        |
| L |     |        |