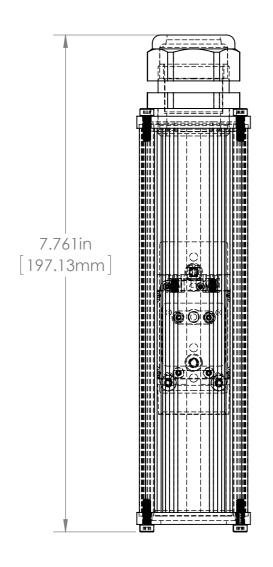

## T-SLOT MOUNTING

Pyramid Imaging Inc 945 East 11th Avenue Tampa, FL 33605 https://pyramidimaging.com Sales@pyramidimaging.com (813) 984-0125

**Pyramid Imaging** 

|   |     |        |      |       | DIMENSIONS ARE IN INCHES SURFACE FINISH: TOLERANCES: .000= +/- 0.005" .00= +/- 0.010" |          |  | FINISH: | D BREAK SHARP EDGES | Allison<br>4055 A<br>Allison |
|---|-----|--------|------|-------|---------------------------------------------------------------------------------------|----------|--|---------|---------------------|------------------------------|
|   |     |        |      |       |                                                                                       | NAME SIG |  | NATURE  | DATE                | Phone                        |
| L |     |        |      |       | DRAWN                                                                                 | N OLSON  |  |         | 10/8/2015           | Fax                          |
|   |     |        |      |       | CHK'D                                                                                 |          |  |         |                     | I GX                         |
| L |     |        |      |       | APPV'D                                                                                |          |  |         |                     | www.                         |
|   |     |        |      |       | MFG                                                                                   |          |  |         |                     |                              |
| L |     |        |      |       | Q.A                                                                                   |          |  |         |                     | MATERIAL:                    |
|   |     |        |      |       | NOTES:                                                                                |          |  |         |                     |                              |
| N | 10. | CHANGE | DATE | INIT. | -                                                                                     |          |  |         |                     | WEIGHT:                      |