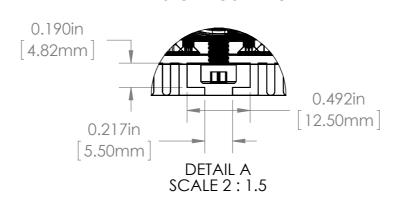

## T-SLOT MOUNTING







Pyramid Imaging Inc 945 East 11th Avenue Tampa, FL 33605 https://pyramidimaging.com Sales@pyramidimaging.com (813) 984-0125

**Pyramid Imaging** 

|   |     |        |      |       | DIMENSIONS ARE IN INCHES SURFACE FINISH: TOLERANCES: .000= +/- 0.005" .00= +/- 0.010" |          |  | FINISH: | D BREAK SHARP EDGES | Allison<br>4055 A<br>Allison |
|---|-----|--------|------|-------|---------------------------------------------------------------------------------------|----------|--|---------|---------------------|------------------------------|
|   |     |        |      |       |                                                                                       | NAME SIG |  | NATURE  | DATE                | Phone                        |
| L |     |        |      |       | DRAWN