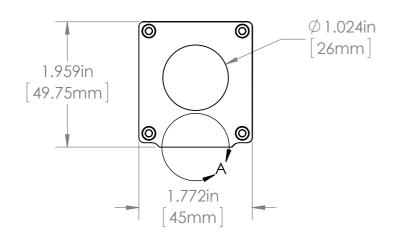

## T-SLOT MOUNTING







Pyramid Imaging Inc 945 East 11th Avenue Tampa, FL 33605 https://pyramidimaging.com Sales@pyramidimaging.com (813) 984-0125

**Pyramid Imaging** 

|   |     |        |      |       | DIMENSIONS ARE IN INCHES SURFACE FINISH: TOLERANCES: .000= +/- 0.005" .00= +/- 0.010" |          |  | FINISH: | D BREAK SHARP EDGES | Allison<br>4055 A<br>Allison |
|---|-----|--------|------|-------|---------------------------------------------------------------------------------------|----------|--|---------|---------------------|------------------------------|
|   |     |        |      |       |                                                                                       | NAME SIG |  | NATURE  | DATE                | Phone                        |
| L |     |        |      |       | DRAWN