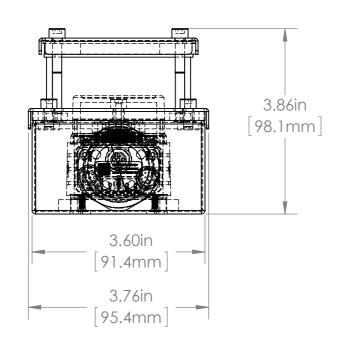

Pyramid Imaging Inc 945 East 11th Avenue Tampa, FL 33605 https://pyramidimaging.com Sales@pyramidimaging.com **Pyramid Imaging** (813) 984-0125

|     |        |      |       | UNLESS OTHERWISE SPECIFIED: DIMENSIONS ARE IN INCHES SURFACE FINISH: TOLERANCES:000= +/- 0.005"00= +/- 0.010" LINEAR: |          |     | FINISH:  DEBUR AND BREAK SHARP EDGES |          | Alliso<br>4055<br>Alliso |
|-----|--------|------|-------|-----------------------------------------------------------------------------------------------------------------------|----------|-----|--------------------------------------|----------|--------------------------|
|     |        |      |       | NAME S                                                                                                                |          | SIG | NATURE                               | DATE     | Phor                     |
|     |        |      |       | DRAWN                                                                                                                 | SCHUBERT |     |                                      | 4/8/2015 | Fax                      |
|     |        |      |       | CHK'D                                                                                                                 |          |     |                                      |          | ] I GX                   |
|     |        |      |       | APPV'D                                                                                                                |          |     |                                      |          | www                      |
|     |        |      |       | MFG                                                                                                                   |          |     |                                      |          |                          |
|     |        |      |       | Q.A                                                                                                                   |          |     |                                      |          | MATERIA                  |
|     |        |      |       | NOTES:                                                                                                                |          |     |                                      |          |                          |
|     |        |      |       |                                                                                                                       |          |     |                                      |          |                          |
| NO. | CHANGE | DATE | INIT. |                                                                                                                       |          |     |                                      |          | WEIGHT:                  |

ison Park Group, Inc. (APG) 55 Alpha Drive ison Park, PA 15101 USA This document is the property of APG and is considered company confidential. The information in this document is the property of APG and may not be used, reproduced, or distributed in whole or in part without the prior written permission of APG.

one +1 (412) 487-8211 ( +1 (412) 486-3157

vw.apgvision.com

L1-AR (AS-7000 ASSY)

316 Stainless Steel

SCALE:1:2

L1-AR ASSY

DO NOT SCALE DRAWING

А3