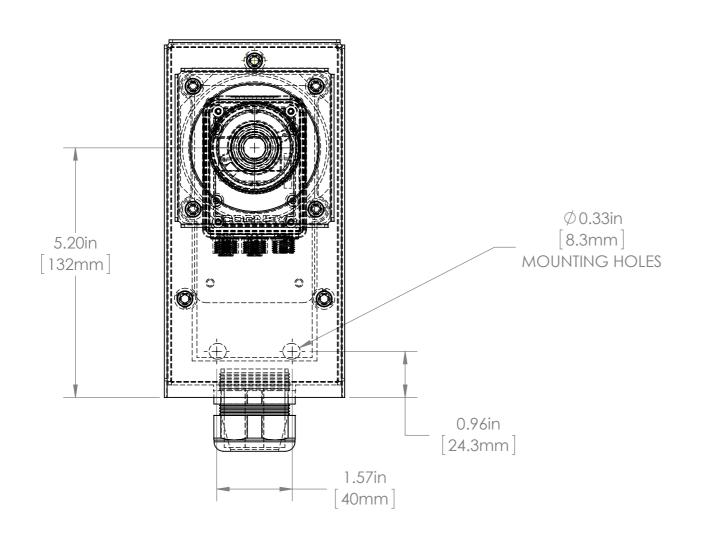

Pyramid Imaging Inc 945 East 11th Avenue Tampa, FL 33605 https://pyramidimaging.com Sales@pyramidimaging.com **Pyramid Imaging** (813) 984-0125

|     |        |      |       | UNLESS OTHERWISE SPECIFIED: DIMENSIONS ARE IN INCHES SURFACE FINISH: TOLERANCES:000= +/- 0.005"00= +/- 0.010" LINEAR: |          |     | FINISH:  DEBUR AND BREAK SHARP EDGES |          | Alliso<br>4055<br>Alliso |
|-----|--------|------|-------|-----------------------------------------------------------------------------------------------------------------------|----------|-----|--------------------------------------|----------|--------------------------|
|     |        |      |       | NAME S                                                                                                                |          | SIG | NATURE                               | DATE     | Phor                     |
|     |        |      |       | DRAWN                                                                                                                 | SCHUBERT |     |                                      | 4/8/2015 | Fax                      |
|     |        |      |       | CHK'D                                                                                                                 |          |     |                                      |          | ] I GX                   |
|     |        |      |       | APPV'D                                                                                                                |          |     |                                      |          | www                      |
|     |        |      |       | MFG                                                                                                                   |          |     |                                      |          |                          |
|     |        |      |       | Q.A                                                                                                                   |          |     |                                      |          | MATERIA                  |
|     |        |      |       | NOTES:                                                                                                                |          |     |                                      |          |                          |
|     |        |      |       |                                                                                                                       |          |     |                                      |          |                          |
| NO. | CHANGE | DATE | INIT. |                                                                                                                       |          |     |                                      |          | WEIGHT:                  |

ison Park Group, Inc. (APG) 55 Alpha Drive ison Park, PA 15101 USA This document is the property of APG and is considered company confidential. The information in this document is the property of APG and may not be used, reproduced, or distributed in whole or in part without the prior written permission of APG.

one +1 (412) 487-8211 ( +1 (412) 486-3157

vw.apgvision.com

L1-AR (AS-7000 ASSY)

316 Stainless Steel

SCALE:1:2

L1-AR ASSY

DO NOT SCALE DRAWING

А3