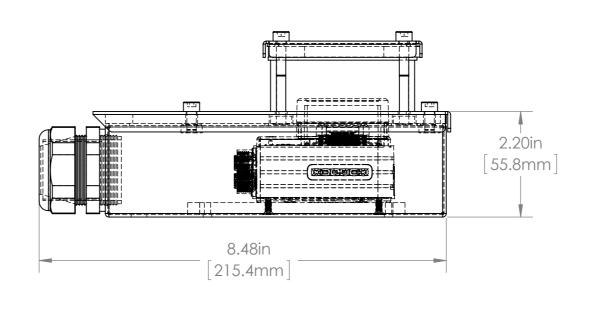

Pyramid Imaging Inc 945 East 11th Avenue Tampa, FL 33605 https://pyramidimaging.com Sales@pyramidimaging.com **Pyramid Imaging** (813) 984-0125

|     |        |      |       | UNLESS OTHERWISE SPECIFIED: DIMENSIONS ARE IN INCHES SURFACE FINISH: TOLERANCES:000= +/- 0.005"00= +/- 0.010" LINEAR: |          |     | FINISH:  DEBUR AND BREAK SHARP EDGES |          | Alliso<br>4055<br>Alliso |
|-----|--------|------|-------|-----------------------------------------------------------------------------------------------------------------------|----------|-----|--------------------------------------|----------|--------------------------|
|     |        |      |       | NAME S                                                                                                                |          | SIG | NATURE                               | DATE     | Phor                     |
|     |        |      |       | DRAWN                                                                                                                 | SCHUBERT |     |                                      | 4/8/2015 | Fax                      |
|     |        |      |       | CHK'D                                                                                                                 |          |     |                                      |          | ] I GX                   |
|     |        |      |       | APPV'D                                                                                                                |          |     |                                      |          | www                      |
|     |        |      |       | MFG                                                                                                                   |          |     |                                      |          |                          |
|     |        |      |       | Q.A                                                                                                                   |          |     |                                      |          | MATERIA                  |
|     |        |      |       | NOTES:                                                                                                                |          |     |                                      |          |                          |
|     |        |      |       |                                                                                                                       |          |     |                                      |          |                          |
| NO. | CHANGE | DATE | INIT. |                                                                                                                       |          |     |                                      |          | WEIGHT:                  |

ison Park Group, Inc. (APG) 55 Alpha Drive ison Park, PA 15101 USA This document is the property of APG and is considered company confidential. The information in this document is the property of APG and may not be used, reproduced, or distributed in whole or in part without the prior written permission of APG.

one +1 (412) 487-8211 ( +1 (412) 486-3157

vw.apgvision.com

L1-AR (AS-7000 ASSY)

316 Stainless Steel

SCALE:1:2

L1-AR ASSY

DO NOT SCALE DRAWING

А3