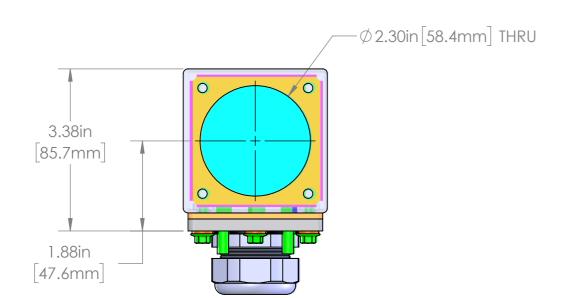

|     |        |      |       | UNLESS OTHERWISE SPECIFIED: DIMENSIONS ARE IN INCHES SURFACE FINISH: TOLERANCES:000= +/- 0.010" LINEAR: |      | .005" | FINISH:  DEBUR AND BREAK SHARP EDGES |           | Allison Park Group, Ir<br>4055 Alpha Drive<br>Allison Park, PA 1510 |            |
|-----|--------|------|-------|---------------------------------------------------------------------------------------------------------|------|-------|--------------------------------------|-----------|---------------------------------------------------------------------|------------|
|     |        |      |       |                                                                                                         | NAME | SIG   | NATURE                               | DATE      | Phone +1 (412) 4