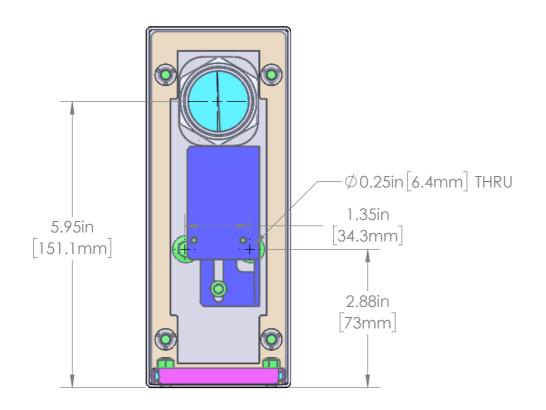

|     |        |      |       | UNLESS OTHERWISE SPECIFIED: DIMENSIONS ARE IN INCHES SURFACE FINISH: TOLERANCES:000= +/- 0.010" LINEAR: |      | .005" | FINISH:  DEBUR AND BREAK SHARP EDGES |           | Allison Park Group, Ir<br>4055 Alpha Drive<br>Allison Park, PA 1510 |            |
|-----|--------|------|-------|---------------------------------------------------------------------------------------------------------|------|-------|--------------------------------------|-----------|---------------------------------------------------------------------|------------|
|     |        |      |       |                                                                                                         | NAME | SIG   | NATURE                               | DATE      | Phone +1 (41