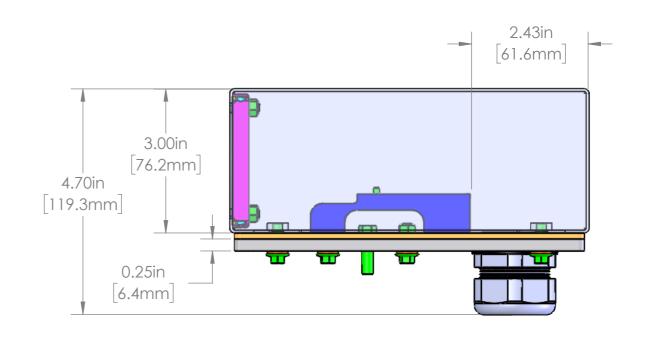

|     |        |      |       | UNLESS OTHERWISE SPECIFIED: DIMENSIONS ARE IN INCHES SURFACE FINISH: TOLERANCES:000= +/- 0.010" LINEAR: |      | .005" | FINISH:  DEBUR AND BREAK SHARP EDGES |           | Allison Park Group, Ir<br>4055 Alpha Drive<br>Allison Park, PA 1510 |            |
|-----|--------|------|-------|---------------------------------------------------------------------------------------------------------|------|-------|--------------------------------------|-----------|---------------------------------------------------------------------|------------|
|     |        |      |       |                                                                                                         | NAME | SIG   | NATURE                               | DATE      | Phone +1 (412) 487