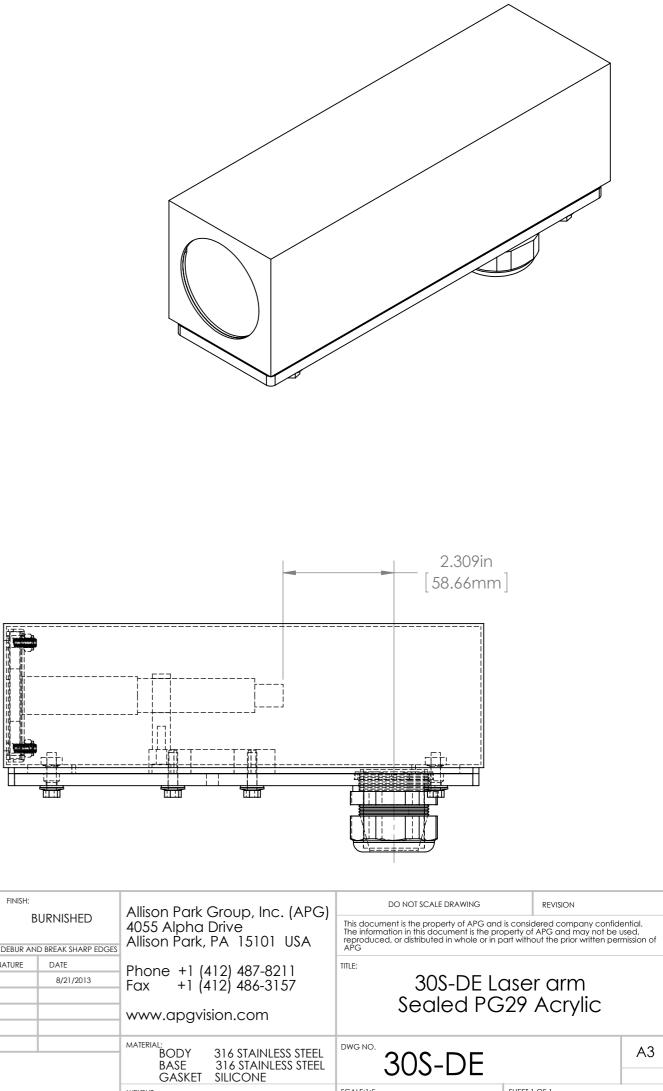

|     |        |      |       |                                                                                                                               |      |     | -                                                   |           |                                                                                |                                                   |
|-----|--------|------|-------|-------------------------------------------------------------------------------------------------------------------------------|------|-----|-----------------------------------------------------|-----------|--------------------------------------------------------------------------------|---------------------------------------------------|
|     |        |      |       | UNLESS OTHERWISE SPECIFIED:<br>DIMENSIONS ARE IN INCHES<br>SURFACE FINISH:<br>TOLERANCES: .000= +/- 0.010"<br>.00= +/- 0.010" |      |     | FINISH:<br>BURNISHED<br>DEBUR AND BREAK SHARP EDGES |           | Allison Park Group, Inc. (Al<br>4055 Alpha Drive<br>Allison Park, PA 15101 USA |                                                   |
|     |        |      |       |                                                                                                                               | NAME | SIG | NATURE                                              | DATE      | Phone $\pm 1/1$                                                                | 121 187-8211                                      |
|     |        |      |       | DRAWN<br>CHK'D                                                                                                                |      |     |                                                     | 8/21/2013 | Fax +1 (4)                                                                     | +1 (412) 487-8211<br>+1 (412) 486-3157            |
|     |        |      |       |                                                                                                                               |      |     |                                                     |           |                                                                                |                                                   |
|     |        |      |       | APPV'D                                                                                                                        | PV'D |     |                                                     |           | www.apgvision.com                                                              |                                                   |
|     |        |      |       | MFG                                                                                                                           |      |     |                                                     |           |                                                                                |                                                   |
|     |        |      |       | Q.A                                                                                                                           |      |     |                                                     |           | MATERIAL:                                                                      |                                                   |
|     |        |      |       | NOTES:                                                                                                                        |      |     |                                                     |           | BASE                                                                           | 316 STAINLESS STE<br>316 STAINLESS ST<br>SILICONE |
| NO. | CHANGE | DATE | INIT. |                                                                                                                               |      |     |                                                     |           | WEIGHT:                                                                        |                                                   |