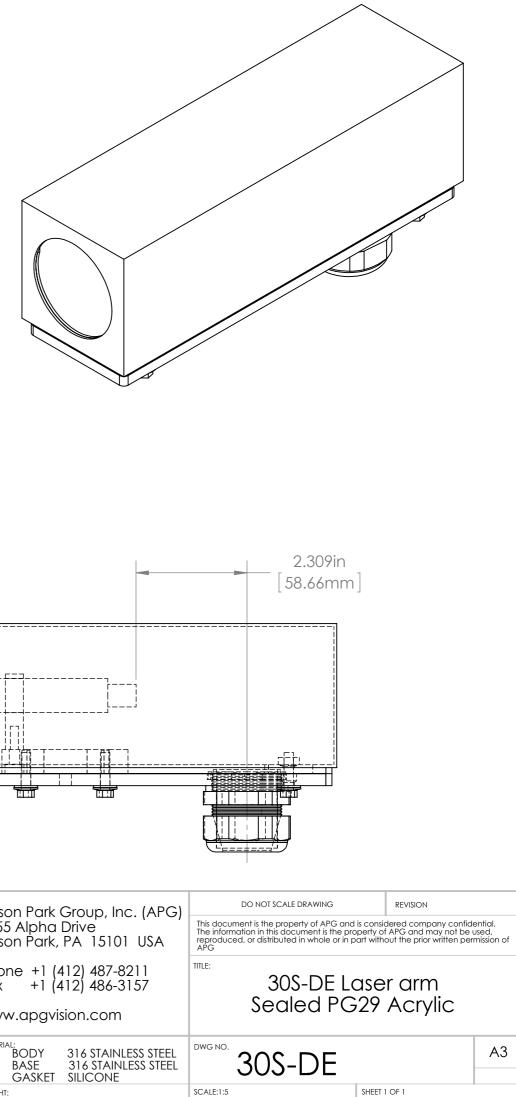

|     |        |      |       |                                                                                                                               |      |     | -                                                   |           |                                                                                |                                                   |
|-----|--------|------|-------|-------------------------------------------------------------------------------------------------------------------------------|------|-----|-----------------------------------------------------|-----------|--------------------------------------------------------------------------------|---------------------------------------------------|
|     |        |      |       | UNLESS OTHERWISE SPECIFIED:<br>DIMENSIONS ARE IN INCHES<br>SURFACE FINISH:<br>TOLERANCES: .000= +/- 0.010"<br>.00= +/- 0.010" |      |     | FINISH:<br>BURNISHED<br>DEBUR AND BREAK SHARP EDGES |           | Allison Park Group, Inc. (Al<br>4055 Alpha Drive<br>Allison Park, PA 15101 USA |                                                   |
|     |        |      |       |                                                                                                                               | NAME | SIG | NATURE                                              | DATE      | Phone $\pm 1/1$                                                                | 121 187-8211                                      |
|     |        |      |       | DRAWN<br>CHK'D                                                                                                                |      |     |                                                     | 8/21/2013 | Fax +1 (4)                                                                     | +1 (412) 487-8211<br>+1 (412) 486-3157            |
|     |        |      |       |                                                                                                                               |      |     |                                                     |           |                                                                                |                                                   |
|     |        |      |       | APPV'D                                                                                                                        | PV'D |     |                                                     |           | www.apgvision.com                                                              |                                                   |
|     |        |      |       | MFG                                                                                                                           |      |     |                                                     |           |                                                                                |                                                   |
|     |        |      |       | Q.A                                                                                                                           |      |     |                                                     |           | MATERIAL:                                                                      |                                                   |
|     |        |      |       | NOTES:                                                                                                                        |      |     |                                                     |           | BASE                                                                           | 316 STAINLESS STE<br>316 STAINLESS ST<br>SILICONE |
| NO. | CHANGE | DATE | INIT. |                                                                                                                               |      |     |                                                     |           | WEIGHT:                                                                        |                                                   |