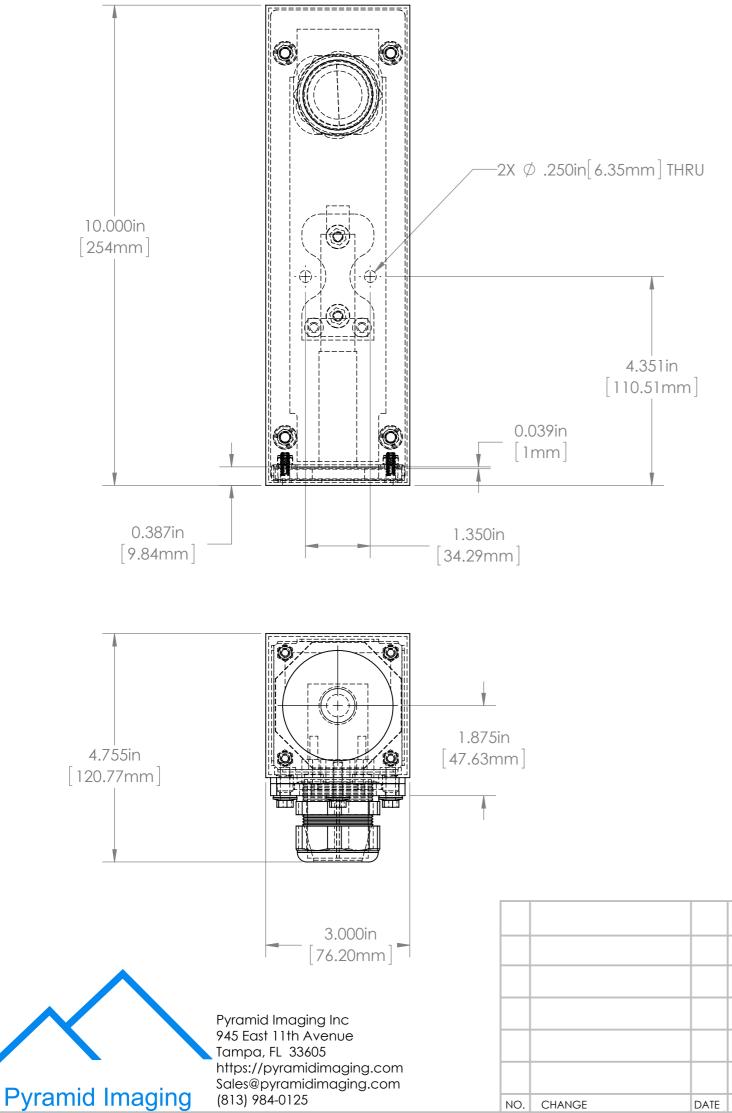

|     |        |      |       |                                                                                                                               |      |     | -                                                   |           |                                                                                |                                                   |
|-----|--------|------|-------|-------------------------------------------------------------------------------------------------------------------------------|------|-----|-----------------------------------------------------|-----------|--------------------------------------------------------------------------------|---------------------------------------------------|
|     |        |      |       | UNLESS OTHERWISE SPECIFIED:<br>DIMENSIONS ARE IN INCHES<br>SURFACE FINISH:<br>TOLERANCES: .000= +/- 0.010"<br>.00= +/- 0.010" |      |     | FINISH:<br>BURNISHED<br>DEBUR AND BREAK SHARP EDGES |           | Allison Park Group, Inc. (Al<br>4055 Alpha Drive<br>Allison Park, PA 15101 USA |                                                   |
|     |        |      |       |                                                                                                                               | NAME | SIG | NATURE                                              | DATE      | Phone $\pm 1/1$                                                                | 121 187-8211                                      |
|     |        |      |       | DRAWN<br>CHK'D                                                                                                                |      |     |                                                     | 8/21/2013 | Fax +1 (4)                                                                     | +1 (412) 487-8211<br>+1 (412) 486-3157            |
|     |        |      |       |                                                                                                                               |      |     |                                                     |           |                                                                                |                                                   |
|     |        |      |       | APPV'D                                                                                                                        | PV'D |     |                                                     |           | www.apgvision.com                                                              |                                                   |
|     |        |      |       | MFG                                                                                                                           |      |     |                                                     |           |                                                                                |                                                   |
|     |        |      |       | Q.A                                                                                                                           |      |     |                                                     |           | MATERIAL:                                                                      |                                                   |
|     |        |      |       | NOTES:                                                                                                                        |      |     |                                                     |           | BASE                                                                           | 316 STAINLESS STE<br>316 STAINLESS ST<br>SILICONE |
| NO. | CHANGE | DATE | INIT. |                                                                                                                               |      |     |                                                     |           | WEIGHT:                                                                        |                                                   |