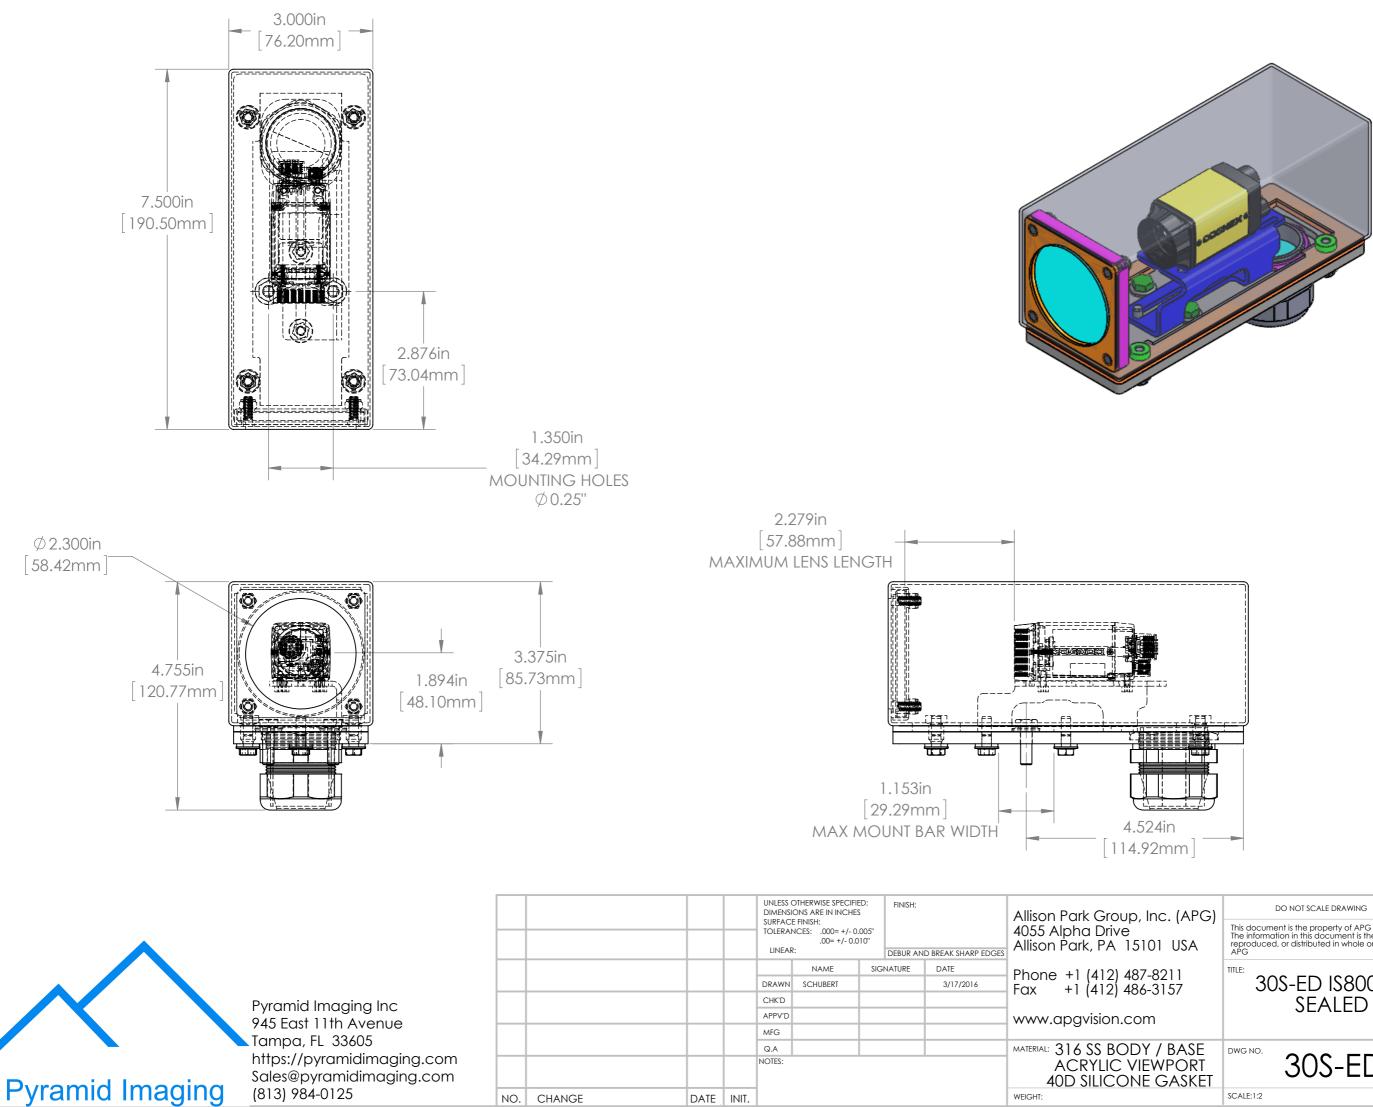

| . (APG)      | DO NOT SCALE DRAWING                                                                                                                                                                                                                                          | REVISION  |    |
|--------------|---------------------------------------------------------------------------------------------------------------------------------------------------------------------------------------------------------------------------------------------------------------|-----------|----|
| USA          | This document is the property of APG and is considered company confidential.<br>The information in this document is the property of APG and may not be used,<br>reproduced, or distributed in whole or in part without the prior written permission of<br>APG |           |    |
| 211<br>57    | 30S-ED IS8000 7.5 ACRYLIC<br>SEALED ASSY DIMS                                                                                                                                                                                                                 |           |    |
| base<br>port | DWG NO. 30S-ED D                                                                                                                                                                                                                                              | SVAIC     | A3 |
| ASKET        |                                                                                                                                                                                                                                                               |           |    |
|              | SCALE:1:2 SHE                                                                                                                                                                                                                                                 | ET 1 OF 1 |    |