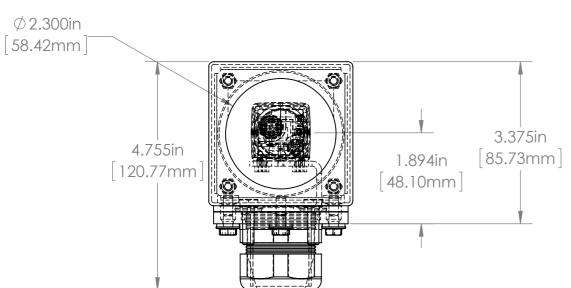

|     |        |      |       | UNLESS OTHERWISE SPECIFIED: DIMENSIONS ARE IN INCHES SURFACE FINISH: TOLERANCES: .000= +/- 0.005" .00= +/- 0.010" LINEAR: |          |     | FINISH:  DEBUR AND BREAK SHARP EDGES |           | Alli:      |  |
|-----|--------|------|-------|---------------------------------------------------------------------------------------------------------------------------|----------|-----|--------------------------------------|-----------|------------|--|
|     |        |      |       |                                                                                                                           | NAME     | SIG | NATURE                               | DATE      | Ph         |  |
|     |        |      |       | DRAWN