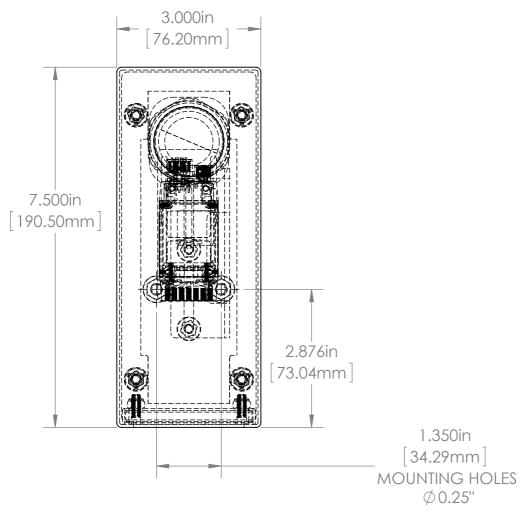

|     |        |      |       | UNLESS OTHERWISE SPECIFIED: DIMENSIONS ARE IN INCHES SURFACE FINISH: TOLERANCES: .000= +/- 0.005" .00= +/- 0.010" LINEAR: |          |     | FINISH:  DEBUR AND BREAK SHARP EDGES |           | Alli:      |  |
|-----|--------|------|-------|---------------------------------------------------------------------------------------------------------------------------|----------|-----|--------------------------------------|-----------|------------|--|
|     |        |      |       |                                                                                                                           | NAME     | SIG | NATURE                               | DATE      | Ph         |  |
|     |        |      |       | DRAWN