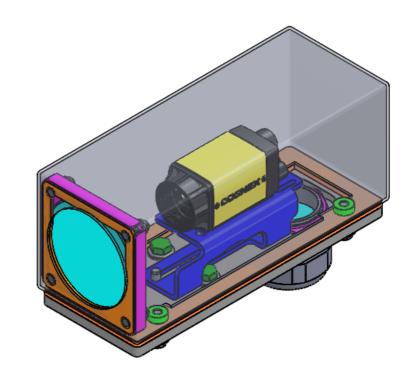

|     |        |      |       | UNLESS OTHERWISE SPECIFIED: DIMENSIONS ARE IN INCHES SURFACE FINISH: TOLERANCES: .000= +/- 0.005" .00= +/- 0.010" LINEAR: |          |     | FINISH:  DEBUR AND BREAK SHARP EDGES |           | Alli:      |  |
|-----|--------|------|-------|---------------------------------------------------------------------------------------------------------------------------|----------|-----|--------------------------------------|-----------|------------|--|
|     |        |      |       |                                                                                                                           | NAME     | SIG | NATURE                               | DATE      | Ph         |  |
|     |        |      |       | DRAWN