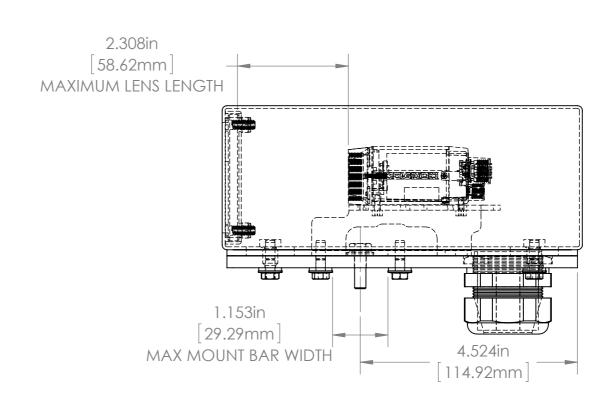

|     |        |      |       | UNLESS OTHERWISE SPECIFIED: DIMENSIONS ARE IN INCHES SURFACE FINISH: TOLERANCES: .000= +/- 0.005" .00= +/- 0.010" LINEAR: |          |     | FINISH:  DEBUR AND BREAK SHARP EDGES |           | Alli:      |  |
|-----|--------|------|-------|---------------------------------------------------------------------------------------------------------------------------|----------|-----|--------------------------------------|-----------|------------|--|
|     |        |      |       |                                                                                                                           | NAME     | SIG | NATURE                               | DATE      | Ph         |  |
|     |        |      |       | DRAWN