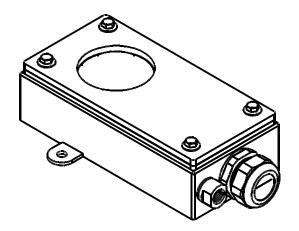

Checked By
Sick Inspector I40 (no reflector)
Scale

Title

Tols: .000 = +/-0.005" .00 = +/-0.010" except where noted

This document is the property of APG and is considered company confidential.

The information in this document is the property of APG and may not be used, reproduced or distributed in whole or in part without the prior written permission of APG.