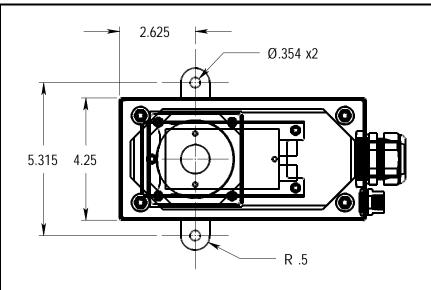

Checked By
Sick Inspector I40 (no reflector)
Scale

Title

Tols: .000 = +/-0.005" .00 = +/-0.010" except where noted

This document is the property of APG and is considered company confidential.

The information in this document is the property of APG and may not be used, reproduced or distributed in whole or in part without the prior written permission of APG.