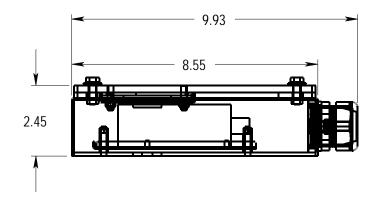

Checked By
Sick Inspector I40 (no reflector)
Scale

Title

Tols: .000 = +/-0.005" .00 = +/-0.010" except where noted

This document is the property of APG and is considered company confidential.

The information in this document is the property of APG and may not be used, reproduced or distributed in whole or in part without the prior written permission of APG.