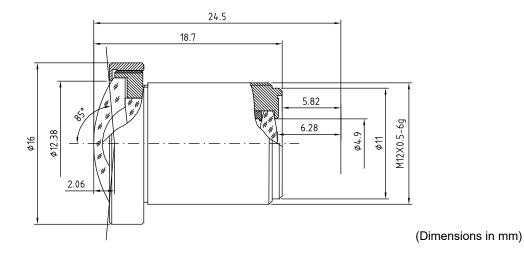

| Technical Specifications  |                   |
|---------------------------|-------------------|
| Image Circle              | 1/3"              |
| Focal Length              | 2.1 mm            |
| Aperture                  | f/1.8             |
| Iris Type                 | fixed             |
| MOD                       | 200 mm            |
| Resolution                | MP                |
| Angle of View (D / H / V) | 170° / 130° / 96° |
| Back Focal Length         | 6.25 mm           |
| Mount                     | M12x0.5-6g        |