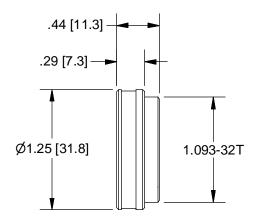

## **OUTLINE**

Pyramid Imaging, Inc. 945 East 11<sup>th</sup> Avenue Tampa, FL 33605 www.pyramidimaging.com sales@pyramidimaging.com +1 813 984 0125

| THE CONTENTS OF THIS DOCUMENT ARE PROPRIETARY TO NAVITAR, ITS USE IS AUTHORIZED ONLY FOR RESPONDING TO REQUEST FOR |                                                                                                                                                          |
|--------------------------------------------------------------------------------------------------------------------|----------------------------------------------------------------------------------------------------------------------------------------------------------|
| QUOTATION OR PERFORMANCE<br>OF WORK FOR NAVITAR                                                                    |                                                                                                                                                          |
| 0.0 inch 1.0                                                                                                       |                                                                                                                                                          |
|                                                                                                                    |                                                                                                                                                          |
| 0.0 mm 25.0                                                                                                        | SI                                                                                                                                                       |
| DO NOT SCALE DRAWING                                                                                               |                                                                                                                                                          |
| $\bigoplus$                                                                                                        |                                                                                                                                                          |
|                                                                                                                    | DOCUMENT ARE PROPRIETARY TO NAVITAR, ITS USE IS AUTHORIZED ONLY FOR RESPONDING TO REQUEST FOR QUOTATION OR PERFORMANCE OF WORK FOR NAVITAR  0.0 inch 1.0 |

0.5X LENS ATTACHMENT

SIZE A 1-50012 B REV B