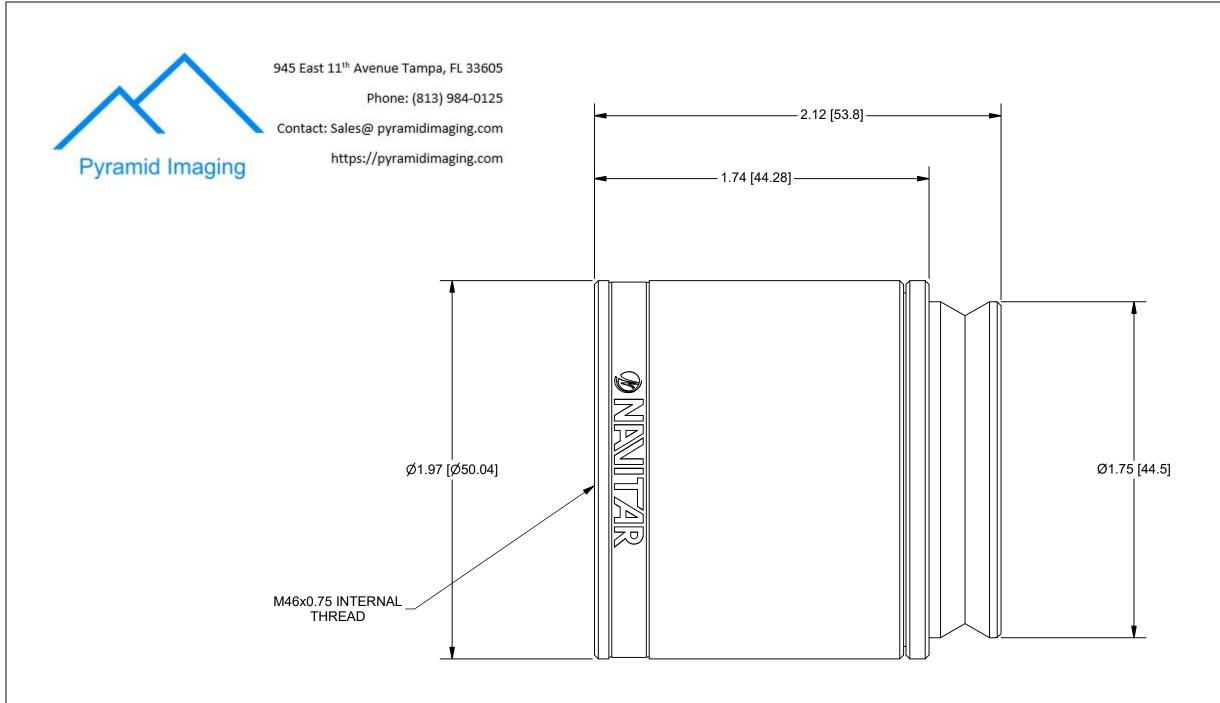

## **OUTLINE**

| UNLESS OTHERWISE SPECIFIED<br>DIMENSIONS ARE IN INCHES [MM]<br>AND INCLUDE CHEMICALLY<br>APPLIED OR PLATED FINISHES | PROPRIETARY AND CONFIDENTIAL  THE INFORMATION CONTAINED IN THIS DRAWING IS THE SOLE PROPERTY OF NAVITAR. ANY REPRODUCTION IN PART | / NINTAR                 |
|---------------------------------------------------------------------------------------------------------------------|-----------------------------------------------------------------------------------------------------------------------------------|--------------------------|
| SCALE: 2:1                                                                                                          | OR AS A WHOLE WITHOUT THE WRITTEN PERMISSION OF NAVITAR IS PROHIBITED.                                                            | ROCHESTER, NEW YORK      |
| WEIGHT: 0.56 lbmass                                                                                                 | 0.0 inch 1.0                                                                                                                      |                          |
| DR BY: J. WILLIAMSON                                                                                                |                                                                                                                                   | LENS, 1X LENS ATTACHMENT |
| CH BY: PB                                                                                                           | 0.0 mm 25.0                                                                                                                       |                          |
| PROJECT #: E3360                                                                                                    | DO NOT SCALE DRAWING                                                                                                              | SIZE PART NUMBER REV     |
| DATE DR: 8/25/2016                                                                                                  | $\bigoplus$                                                                                                                       | B 1-81204 A              |