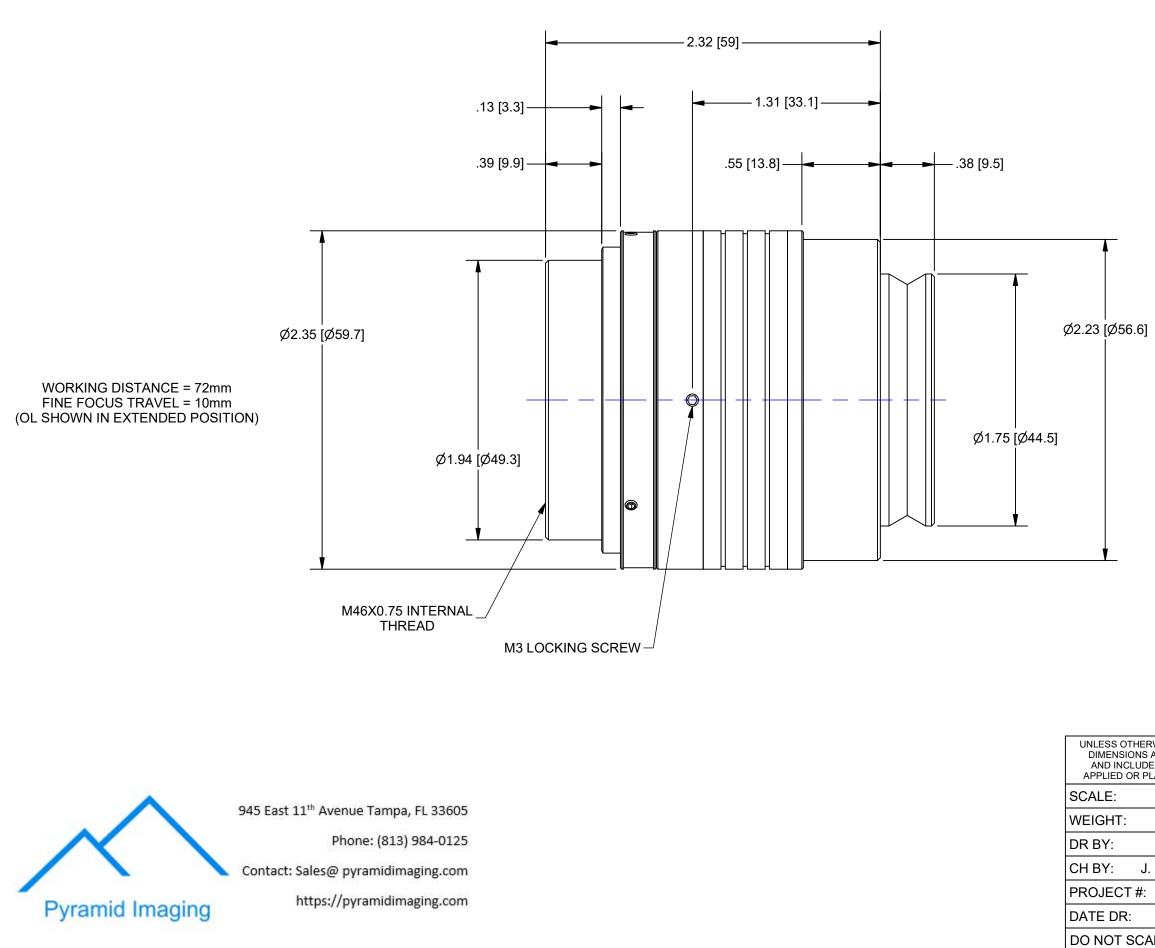

| UNLESS OTHERWISE SPECIFIED<br>DIMENSIONS ARE IN INCHES |               | PROPRIETARY AND CONFIDENTIAL                                                                                                                                                     |             |     |
|--------------------------------------------------------|---------------|----------------------------------------------------------------------------------------------------------------------------------------------------------------------------------|-------------|-----|
| AND INCLUDE CHEMICALLY<br>APPLIED OR PLATED FINISHES   |               | THE INFORMATION CONTAINED IN THIS DRAWING IS THE SOLE PROPERTY OF<br>NAVITAR. ANY REPRODUCTION IN PART OR AS A WHOLE WITHOUT THE WRITTEN<br>PERMISSION OF NAVITAR IS PROHIBITED. |             |     |
| AFFLIED OIX FLATED FINISHES                            |               | PERMISSION OF NAVITAR IS PROHIBITED.                                                                                                                                             |             |     |
| SCALE:                                                 | 1.5:1         |                                                                                                                                                                                  |             |     |
| WEIGHT:                                                | 0.77 lbmass   |                                                                                                                                                                                  |             |     |
| DR BY:                                                 | BONAFEDE      |                                                                                                                                                                                  |             |     |
| CH BY:                                                 | J. WILLIAMSON |                                                                                                                                                                                  |             |     |
| PROJECT #: E3506                                       |               | FF, 1.25X LENS ATTACHMENT                                                                                                                                                        |             |     |
| DATE DR:                                               | 9/19/2017     |                                                                                                                                                                                  |             |     |
| DO NOT SCALE DRAWING                                   |               | SIZE                                                                                                                                                                             | PART NUMBER | REV |
|                                                        | SHEET 2 OF 2  | В                                                                                                                                                                                | 1-81205M1   | A   |