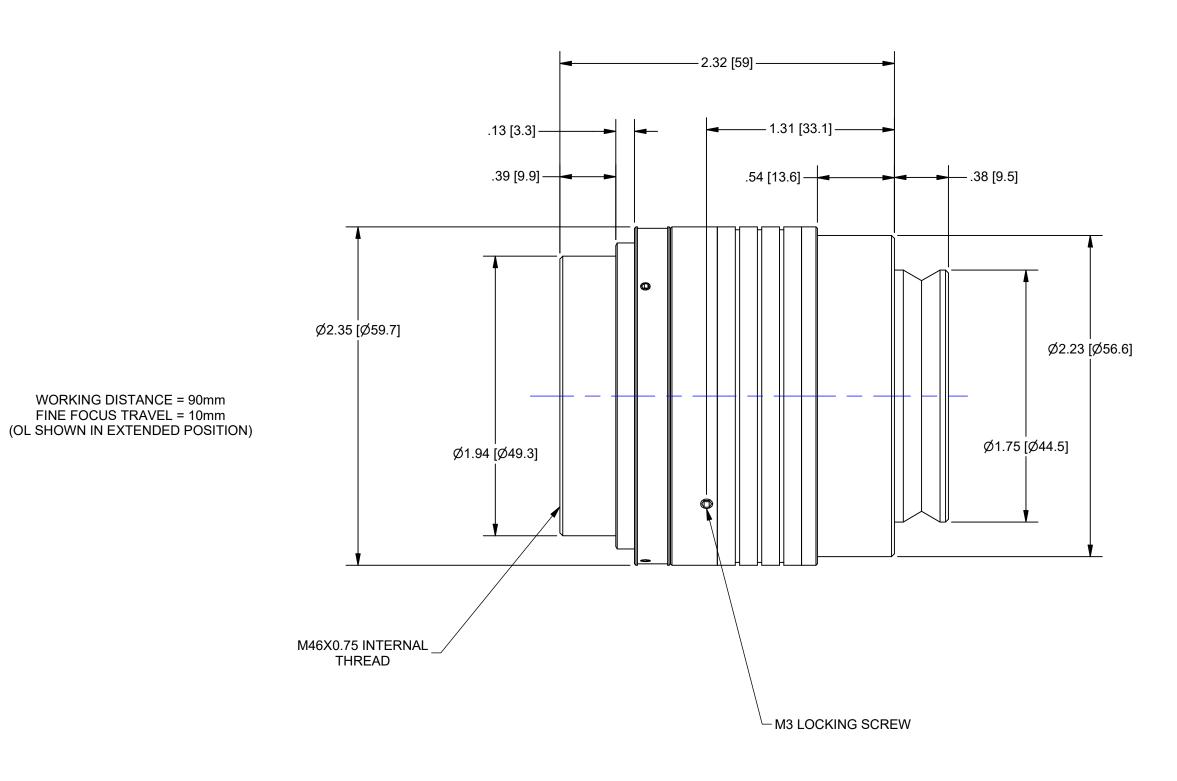

## **OUTLINE**

WORKING DISTANCE = 90mm

945 East 11th Avenue Tampa, FL 33605

Phone: (813) 984-0125

Contact: Sales@ pyramidimaging.com

https://pyramidimaging.com

| DATE DR: 9/18/201                                                                                                  | $7$ $\bigcirc$ $\bigcirc$         | В                         | 1-81204M1           | Α   |
|--------------------------------------------------------------------------------------------------------------------|-----------------------------------|---------------------------|---------------------|-----|
|                                                                                                                    |                                   |                           | 4 04004114          |     |
| PROJECT #: E350                                                                                                    | 6 DO NOT SCALE DRAWING            | SIZE                      | PART NUMBER         | REV |
| CH BY: DEROS                                                                                                       | 0.0 mm 25.0                       |                           |                     |     |
| DR BY: BONAFED                                                                                                     |                                   | FF, 1.0X, LENS ATTACHMENT |                     |     |
| WEIGHT: 0.77 lbmas                                                                                                 | s 0.0 inch 1.0                    |                           |                     |     |
| SCALE: 1.5:                                                                                                        | OD AS A WHOLE WITHOUT THE WRITTEN |                           | ROCHESTER, NEW YORK |     |
| UNLESS OTHERWISE SPECIFIEI<br>DIMENSIONS ARE IN INCHES [MI<br>AND INCLUDE CHEMICALLY<br>APPLIED OR PLATED FINISHES |                                   | ATION CONTAINED IN THIS   | // NAVITAR          |     |